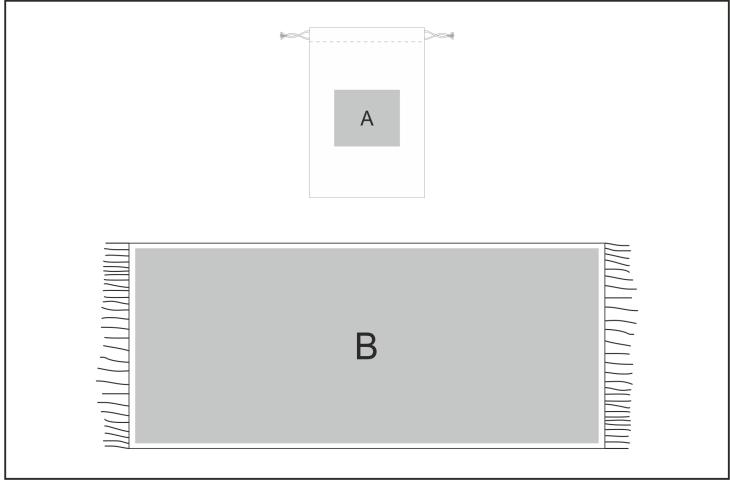

## Need to know:

- Texture of item may affect the print.
- POS B: Branding Surface Area 160cm x 68cm

## **Branding Options:**

| Position | Branding Method (Branding Code) | No. of Colours | Dimension               |
|----------|---------------------------------|----------------|-------------------------|
| А        | Screen Print (SA)               | 1 Colour       | 120mm wide x 100mm high |
| А        | Digital Direct Transfer (DDT-D) | Full Colour    | 105mm wide x 74mm high  |
| Α        | Digital Direct Transfer (DDT-A) | Full Colour    | 120mm wide x 100mm high |

| В | Screen Print (SA)                     | 1 Colour    | 250mm wide x 150mm high |
|---|---------------------------------------|-------------|-------------------------|
| В | Digital Transfer Clothing A6 (DTC-A6) | Full Colour | 148mm wide x 105mm high |
| В | Digital Transfer Clothing A5 (DTC-A5) | Full Colour | 200mm wide x 150mm high |