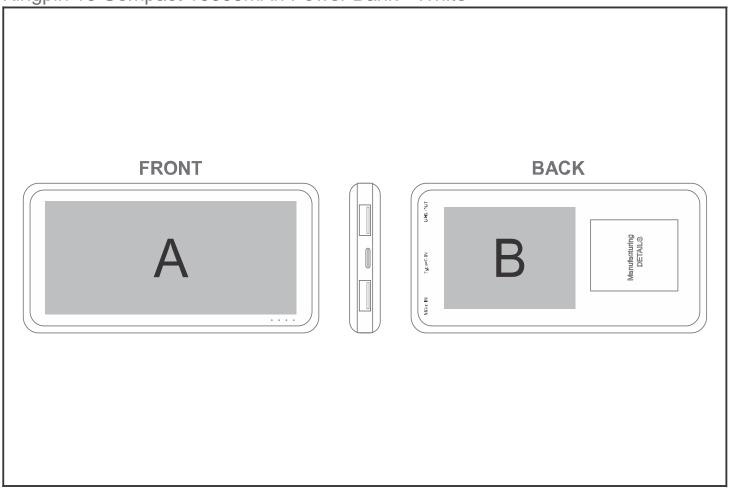

## **Branding Options:**

| Position | Branding Method (Branding Code) | No. of Colours | Dimension              |
|----------|---------------------------------|----------------|------------------------|
| А        | Direct to Print (DP-B)          | Full Colour    | 115mm wide x 50mm high |
| А        | Pad Printing (PA)               | 4 Colours      | 60mm wide x 35mm high  |

| В | Direct to Print (DP-B) | Full Colour | 60mm wide x 45mm high |
|---|------------------------|-------------|-----------------------|
| В | Pad Printing (PA)      | 4 Colours   | 40mm wide x 30mm high |