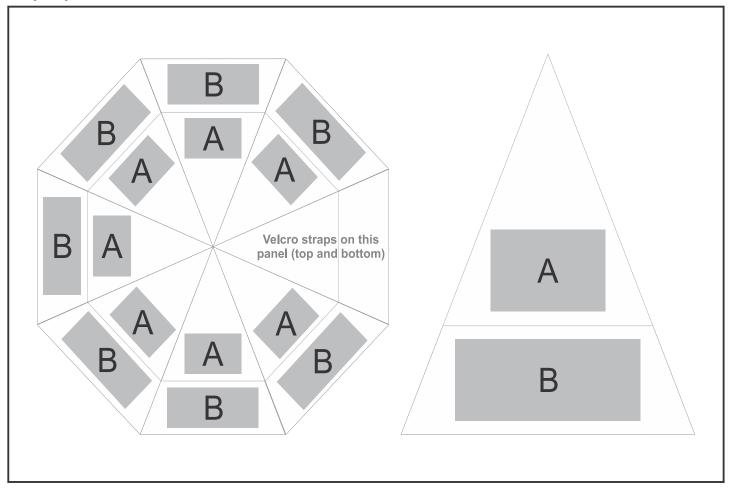

## Need to know:

- Branding can be done on 7 panelsScreen print will take 1 additional day to dry
- Sublimation on white ONLY
- NO Solid Blocks for screen and DDT

## **Branding Options:**

| Positio | Branding Method (Branding Code)                  | No. of Colours | Dimension               |
|---------|--------------------------------------------------|----------------|-------------------------|
| Α       | Screen Print (SC)                                | 1 Colour       | 180mm wide x 120mm high |
| Α       | Digital Direct Transfer on Umbrellas (DDT-1-UMB) | Full Colour    | 180mm wide x 120mm high |

| В | Screen Print (SC)                                | 1 Colour    | 290mm wide x 120mm high |
|---|--------------------------------------------------|-------------|-------------------------|
| В | Digital Direct Transfer on Umbrellas (DDT-1-UMB) | Full Colour | 290mm wide x 120mm high |
| В | Sublimation (SUB-C)                              | Full Colour | 250mm wide x 120mm high |