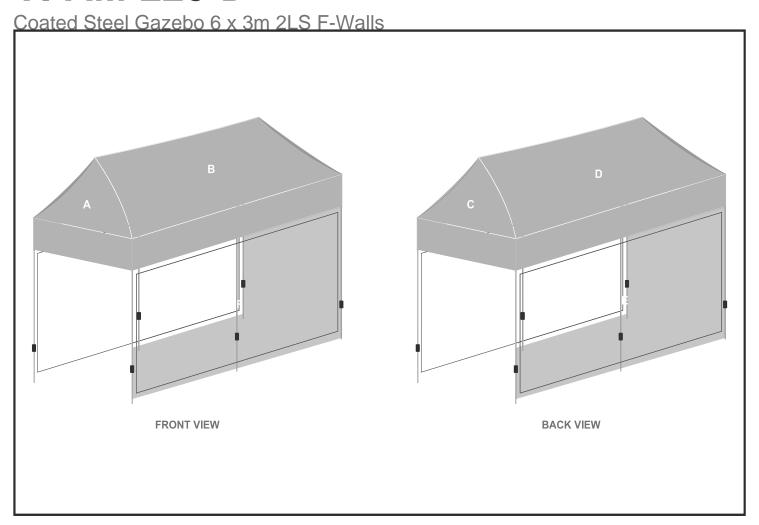

## **Branding Options:**

| Position | Branding Method (Branding Code) | No. of Colours | Dimension                 |
|----------|---------------------------------|----------------|---------------------------|
| Α        | Digital Display (DD)            | Full Colour    | 3100mm wide x 2320mm high |

| В | Digital Display (DD) | Full Colour | 6160mm wide x 2320mm high |
|---|----------------------|-------------|---------------------------|
|   |                      |             |                           |
| С | Digital Display (DD) | Full Colour | 3100mm wide x 2320mm high |
|   |                      |             |                           |
| D | Digital Display (DD) | Full Colour | 6160mm wide x 2320mm high |
|   |                      |             |                           |
| E | Digital Display (DD) | Full Colour | 6220mm wide x 2060mm high |
|   |                      |             |                           |
| F | Digital Display (DD) | Full Colour | 6220mm wide x 2060mm high |