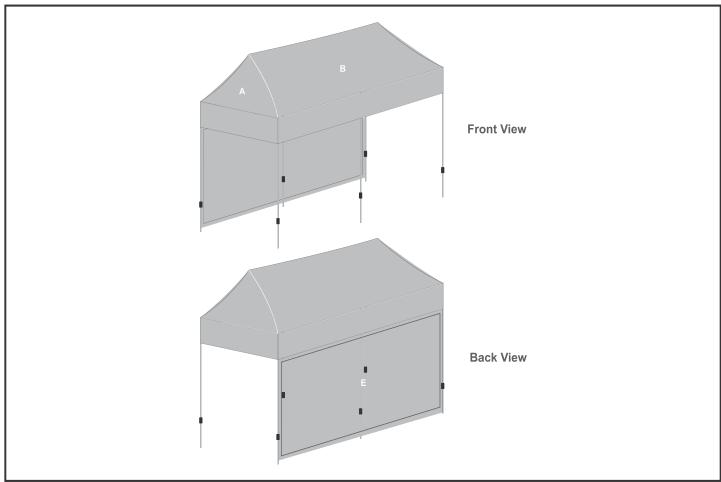

## **Branding Options:**

| Position | Branding Method (Branding Code) | No. of Colours | Dimension                 |
|----------|---------------------------------|----------------|---------------------------|
| А        | Digital Display (DD)            | Full Colour    | 3100mm wide x 2320mm high |

| В | Digital Display (DD) | Full Colour | 6160mm wide x 2320mm high |
|---|----------------------|-------------|---------------------------|
| С | Digital Display (DD) | Full Colour | 3100mm wide x 2320mm high |
| D | Digital Display (DD) | Full Colour | 6160mm wide x 2320mm high |
| E | Digital Display (DD) | Full Colour | 6220mm wide x 2060mm high |