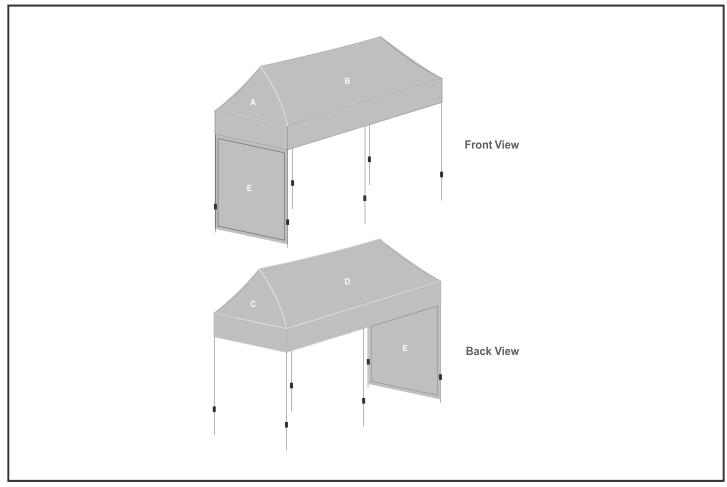

## **Branding Options:**

| Position | Branding Method (Branding Code) | No. of Colours | Dimension                 |
|----------|---------------------------------|----------------|---------------------------|
| А        | Digital Display (DD)            | Full Colour    | 3100mm wide x 2320mm high |

| В | Digital Display (DD) | Full Colour | 6160mm wide x 2320mm high |
|---|----------------------|-------------|---------------------------|
|   |                      |             |                           |
| С | Digital Display (DD) | Full Colour | 3100mm wide x 2320mm high |
|   |                      |             |                           |
| D | Digital Display (DD) | Full Colour | 6160mm wide x 2300mm high |
|   |                      | -           |                           |
| E | Digital Display (DD) | Full Colour | 3130mm wide x 2060mm high |