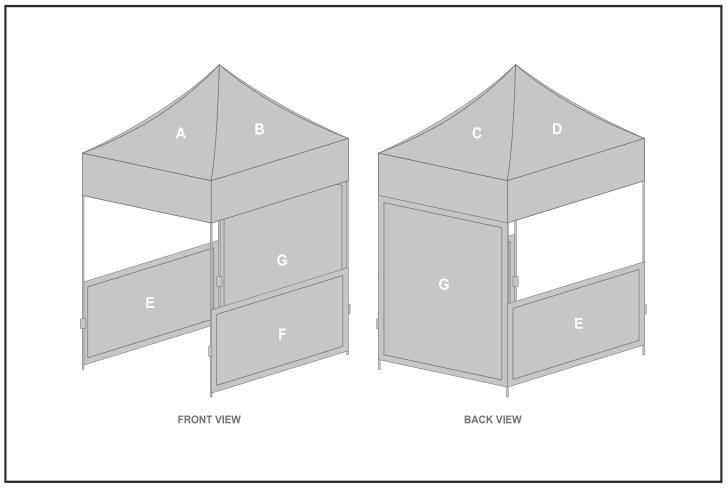

## **VI-AM-226-D**

Coated Steel Gazebo 3 x 3m 2H-Walls 1F-Wall

## **Branding Options:**

| Position | Branding Method (Branding Code) | No. of Colours | Dimension                 |
|----------|---------------------------------|----------------|---------------------------|
| А        | Digital Display (DD)            | Full Colour    | 3102mm wide x 2318mm high |
|          |                                 |                |                           |
| В        | Digital Display (DD)            | Full Colour    | 3102mm wide x 2318mm high |

| С | Digital Display (DD) | Full Colour | 3102mm wide x 2318mm high |
|---|----------------------|-------------|---------------------------|
|   |                      |             |                           |
| D | Digital Display (DD) | Full Colour | 3102mm wide x 2318mm high |
|   |                      |             |                           |
| E | Digital Display (DD) | Full Colour | 3130mm wide x 1112mm high |
|   |                      |             |                           |
| F | Digital Display (DD) | Full Colour | 3130mm wide x 1112mm high |
|   |                      |             |                           |
| G | Digital Display (DD) | Full Colour | 3130mm wide x 2060mm high |