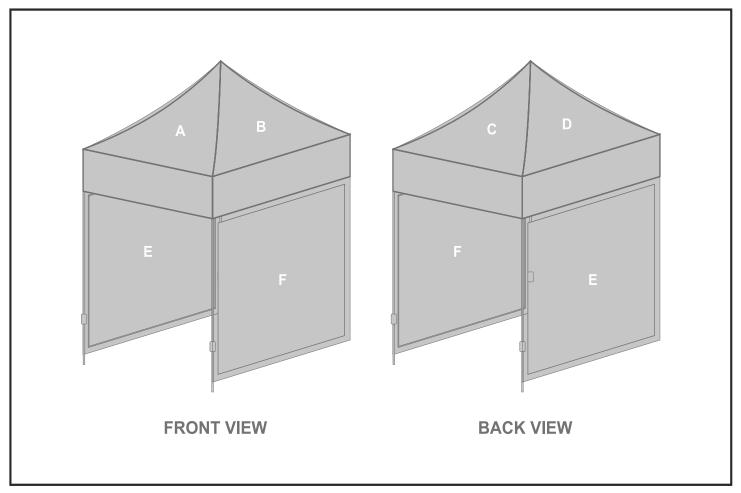

## **Branding Options:**

| Position | Branding Method (Branding Code) | No. of Colours | Dimension                 |
|----------|---------------------------------|----------------|---------------------------|
| Α        | Digital Display (DD)            | Full Colour    | 3102mm wide x 2318mm high |

| В | Digital Display (DD) | Full Colour | 3102mm wide x 2318mm high |
|---|----------------------|-------------|---------------------------|
|   |                      |             |                           |
| С | Digital Display (DD) | Full Colour | 3102mm wide x 2318mm high |
|   |                      |             |                           |
| D | Digital Display (DD) | Full Colour | 3102mm wide x 2318mm high |
|   |                      |             |                           |
| Е | Digital Display (DD) | Full Colour | 3130mm wide x 2060mm high |
|   |                      |             |                           |
| F | Digital Display (DD) | Full Colour | 3130mm wide x 2060mm high |