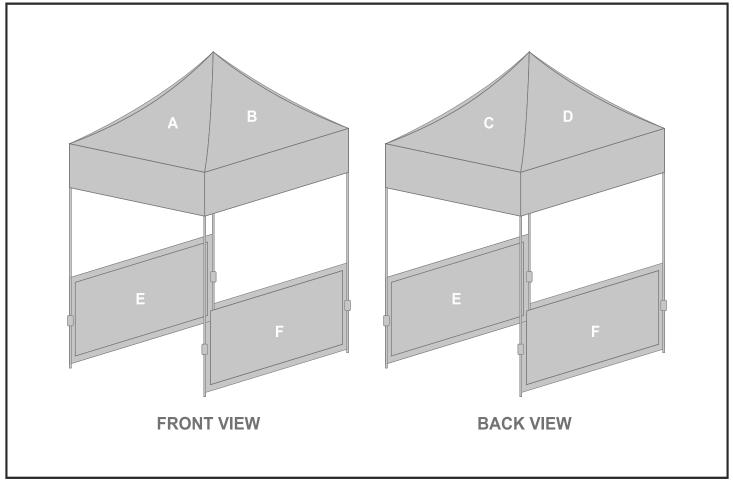

## **Branding Options:**

| Position | Branding Method (Branding Code) | No. of Colours | Dimension                 |
|----------|---------------------------------|----------------|---------------------------|
| Α        | Digital Display (DD)            | Full Colour    | 3102mm wide x 2318mm high |

| В | Digital Display (DD) | Full Colour | 3102mm wide x 2318mm high |
|---|----------------------|-------------|---------------------------|
|   |                      |             |                           |
| С | Digital Display (DD) | Full Colour | 3102mm wide x 2318mm high |
|   |                      |             |                           |
| D | Digital Display (DD) | Full Colour | 3102mm wide x 2318mm high |
|   |                      |             |                           |
| Е | Digital Display (DD) | Full Colour | 3130mm wide x 1112mm high |
|   |                      |             |                           |
| F | Digital Display (DD) | Full Colour | 3130mm wide x 1112mm high |