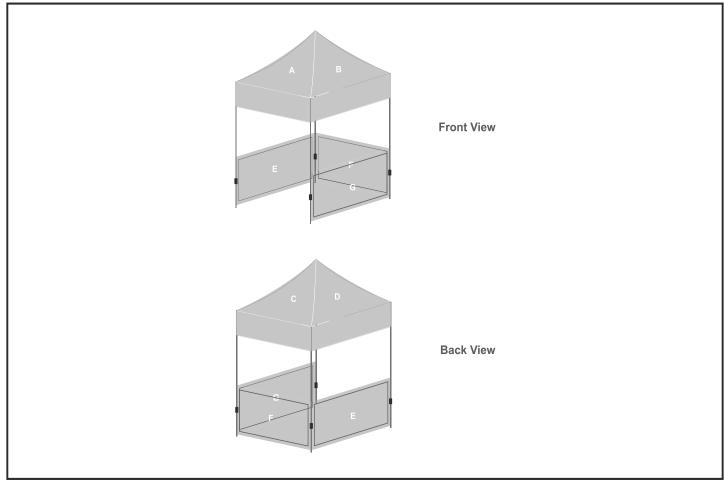

## **Branding Options:**

| Position | Branding Method (Branding Code) | No. of Colours | Dimension                 |
|----------|---------------------------------|----------------|---------------------------|
| А        | Digital Display (DD)            | Full Colour    | 3102mm wide x 2318mm high |

| В | Digital Display (DD) | Full Colour | 3102mm wide x 2318mm high |
|---|----------------------|-------------|---------------------------|
|   | -                    |             |                           |
| С | Digital Display (DD) | Full Colour | 3102mm wide x 2318mm high |
|   |                      |             |                           |
| D | Digital Display (DD) | Full Colour | 3102mm wide x 2318mm high |
|   |                      |             |                           |
| Е | Digital Display (DD) | Full Colour | 3130mm wide x 1112mm high |
|   |                      |             |                           |
| F | Digital Display (DD) | Full Colour | 3130mm wide x 1112mm high |
|   |                      |             |                           |
| G | Digital Display (DD) | Full Colour | 3130mm wide x 1112mm high |