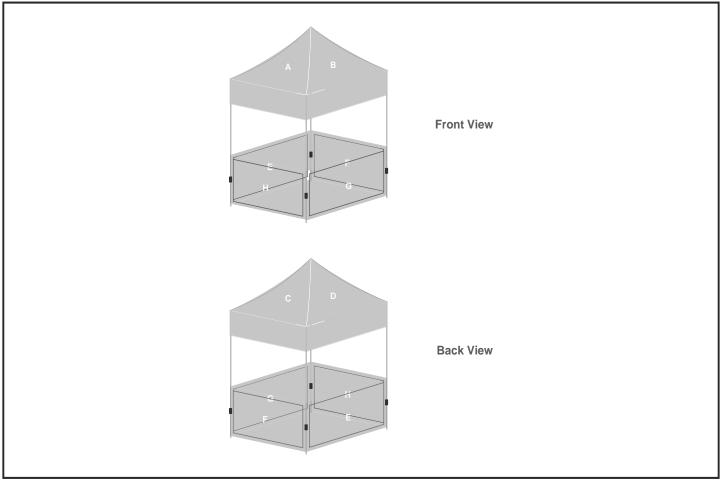

## **VI-AM-233-D**

Coated Steel Sublimated Gazebo 3 x 3m 4H-Walls

## **Need to know:**

- Roof and walls can be printed on one side only. Printed walls can be setup to face inwards or outwards. Please see template for detailed placement.
- Acceptable file types for artwork: .pdf minimum 100dpi at 100% 200dpi at 50% 400dpi at 25%
- Convert all text to curves / paths
- All artwork must created in CMYK and ALL PANTONE COLOURS must be included as a PANTONE SOLID COATED SPOT

## **Branding Options:**

| Position | Branding Method (Branding Code) | No. of Colours | Dimension                 |
|----------|---------------------------------|----------------|---------------------------|
| Α        | Digital Display (DD)            | Full Colour    | 3102mm wide x 2318mm high |

| В | Digital Display (DD) | Full Colour | 3102mm wide x 2318mm high |
|---|----------------------|-------------|---------------------------|
|   |                      |             |                           |
| С | Digital Display (DD) | Full Colour | 3102mm wide x 2318mm high |
|   |                      |             |                           |
| D | Digital Display (DD) | Full Colour | 3102mm wide x 2318mm high |
|   |                      |             |                           |
| E | Digital Display (DD) | Full Colour | 3130mm wide x 1112mm high |
|   |                      |             |                           |
| F | Digital Display (DD) | Full Colour | 3130mm wide x 1112mm high |
|   |                      |             |                           |
| G | Digital Display (DD) | Full Colour | 3130mm wide x 1112mm high |
|   |                      |             |                           |
| Н | Digital Display (DD) | Full Colour | 3130mm wide x 1112mm high |