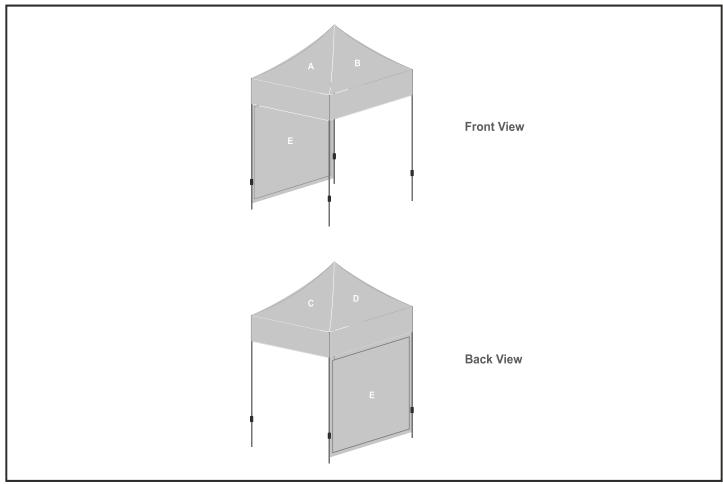

## **Branding Options:**

| Position | Branding Method (Branding Code) | No. of Colours | Dimension                 |
|----------|---------------------------------|----------------|---------------------------|
| A        | Digital Display (DD)            | Full Colour    | 3102mm wide x 2318mm high |

| В | Digital Display (DD) | Full Colour | 3102mm wide x 2318mm high |
|---|----------------------|-------------|---------------------------|
|   |                      |             |                           |
| С | Digital Display (DD) | Full Colour | 3102mm wide x 2318mm high |
|   |                      |             |                           |
| D | Digital Display (DD) | Full Colour | 3102mm wide x 2318mm high |
|   |                      |             |                           |
| E | Digital Display (DD) | Full Colour | 3130mm wide x 2060mm high |