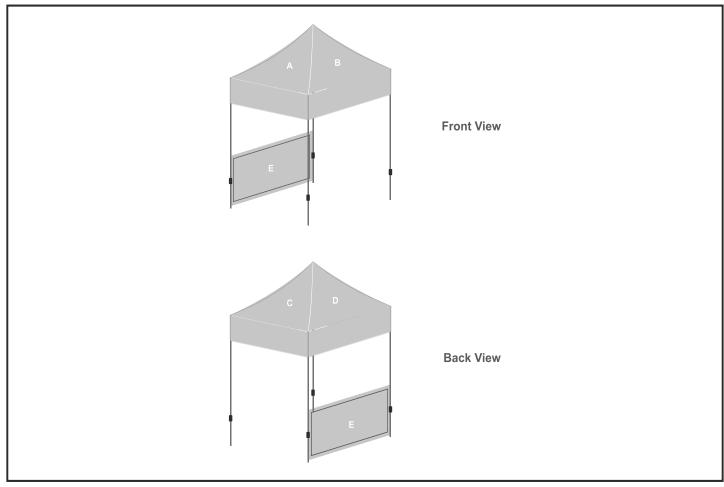

## VI-AM-235-D

Coated Steel Sublimated Gazebo 3 x 3m 1H-Wall

## **Branding Options:**

| Position | Branding Method (Branding Code) | No. of Colours | Dimension                 |
|----------|---------------------------------|----------------|---------------------------|
| A        | Digital Display (DD)            | Full Colour    | 3102mm wide x 2318mm high |

| В | Digital Display (DD) | Full Colour | 3102mm wide x 2318mm high |
|---|----------------------|-------------|---------------------------|
|   |                      |             |                           |
| С | Digital Display (DD) | Full Colour | 3102mm wide x 2318mm high |
|   |                      |             |                           |
| D | Digital Display (DD) | Full Colour | 3102mm wide x 2318mm high |
|   |                      |             |                           |
| E | Digital Display (DD) | Full Colour | 3130mm wide x 1112mm high |