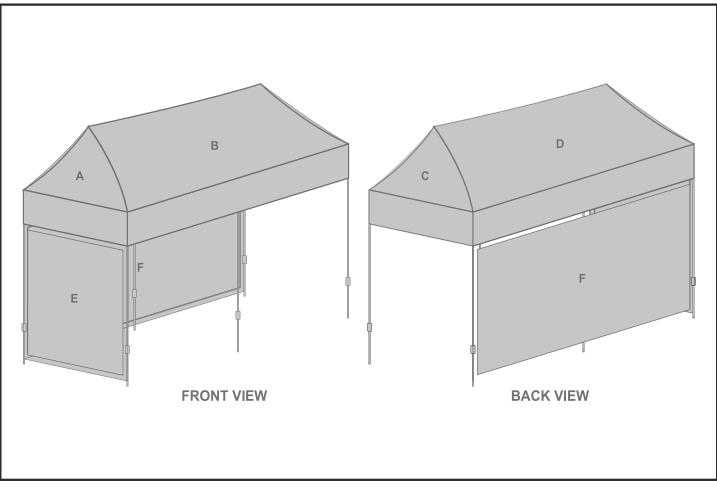

## **Branding Options:**

| Position | Branding Method (Branding Code) | No. of Colours | Dimension                 |
|----------|---------------------------------|----------------|---------------------------|
| А        | Digital Display (DD)            | Full Colour    | 3100mm wide x 2320mm high |

| В | Digital Display (DD) | Full Colour | 4688mm wide x 2320mm high |
|---|----------------------|-------------|---------------------------|
|   |                      |             |                           |
| С | Digital Display (DD) | Full Colour | 3100mm wide x 2320mm high |
|   |                      |             |                           |
| D | Digital Display (DD) | Full Colour | 4688mm wide x 2320mm high |
|   |                      |             |                           |
| Е | Digital Display (DD) | Full Colour | 3130mm wide x 2060mm high |
|   |                      | -           |                           |
| F | Digital Display (DD) | Full Colour | 4676mm wide x 2060mm high |