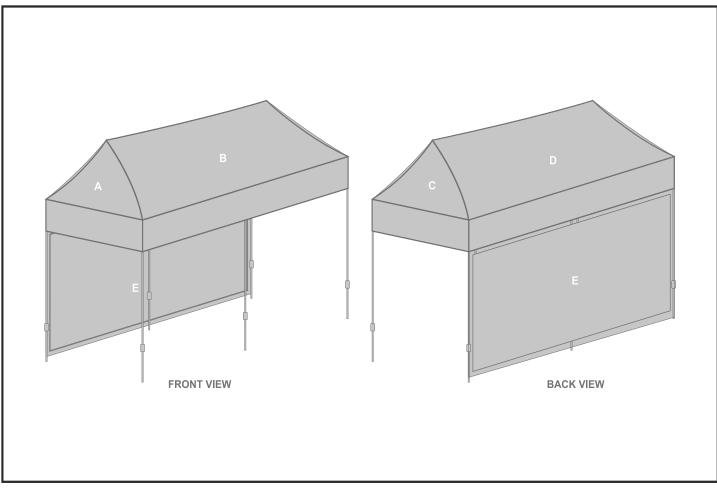

## VI-AM-238-D

Coated Steel Gazebo 4.5 x 3m 1 LS F-Wall

Need to know:

- Roof and walls can be printed on one side only. Printed walls can be setup to face inwards or outwards.

Please see template for detailed placement.

## **Branding Options:**

| Position | Branding Method (Branding Code) | No. of Colours | Dimension                 |
|----------|---------------------------------|----------------|---------------------------|
| А        | Digital Display (DD)            | Full Colour    | 3100mm wide x 2320mm high |

| В | Digital Display (DD) | Full Colour | 4688mm wide x 2320mm high |
|---|----------------------|-------------|---------------------------|
|   |                      |             |                           |
| С | Digital Display (DD) | Full Colour | 3100mm wide x 2320mm high |
|   |                      |             |                           |
| D | Digital Display (DD) | Full Colour | 4688mm wide x 2320mm high |
|   |                      |             |                           |
| E | Digital Display (DD) | Full Colour | 4676mm wide x 2060mm high |