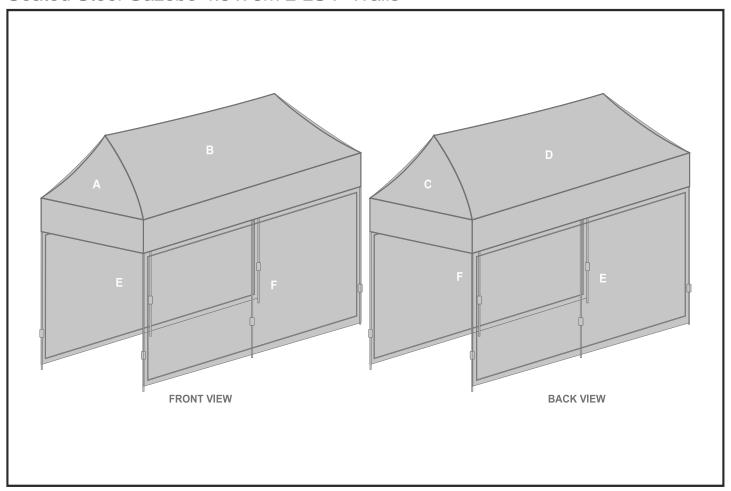

## **VI-AM-239-D**

Coated Steel Gazebo 4.5 x 3m 2 LS F-Walls

## **Branding Options:**

| Position | Branding Method (Branding Code) | No. of Colours | Dimension                 |
|----------|---------------------------------|----------------|---------------------------|
| Α        | Digital Display (DD)            | Full Colour    | 3100mm wide x 2320mm high |

| В | Digital Display (DD) | Full Colour | 4688mm wide x 2320mm high |
|---|----------------------|-------------|---------------------------|
|   |                      |             |                           |
| С | Digital Display (DD) | Full Colour | 3100mm wide x 2320mm high |
|   |                      |             |                           |
| D | Digital Display (DD) | Full Colour | 4688mm wide x 2320mm high |
|   |                      |             |                           |
| Е | Digital Display (DD) | Full Colour | 4676mm wide x 2060mm high |
|   |                      |             |                           |
| F | Digital Display (DD) | Full Colour | 4676mm wide x 2060mm high |