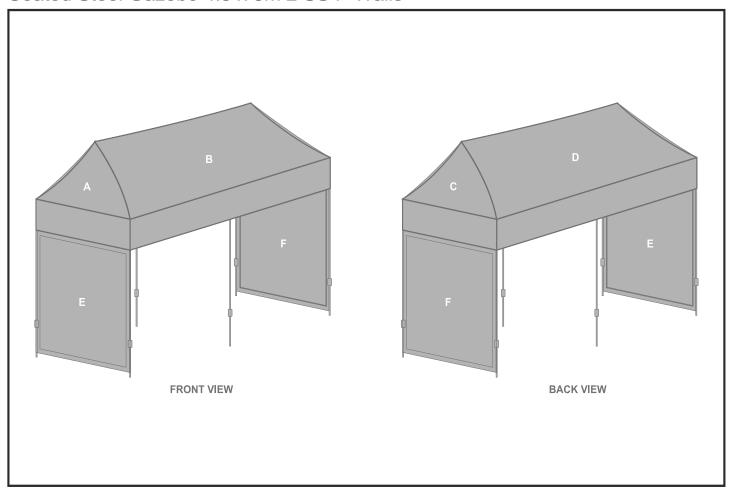

## **VI-AM-240-D**

Coated Steel Gazebo 4.5 x 3m 2 SS F-Walls

## **Branding Options:**

| Position | Branding Method (Branding Code) | No. of Colours | Dimension                 |
|----------|---------------------------------|----------------|---------------------------|
| Α        | Digital Display (DD)            | Full Colour    | 3100mm wide x 2320mm high |

| В | Digital Display (DD) | Full Colour | 4688mm wide x 2320mm high |
|---|----------------------|-------------|---------------------------|
|   |                      |             |                           |
| С | Digital Display (DD) | Full Colour | 3100mm wide x 2320mm high |
|   |                      |             |                           |
| D | Digital Display (DD) | Full Colour | 4688mm wide x 2320mm high |
|   |                      |             |                           |
| Е | Digital Display (DD) | Full Colour | 3130mm wide x 2060mm high |
|   |                      |             |                           |
| F | Digital Display (DD) | Full Colour | 3130mm wide x 2060mm high |