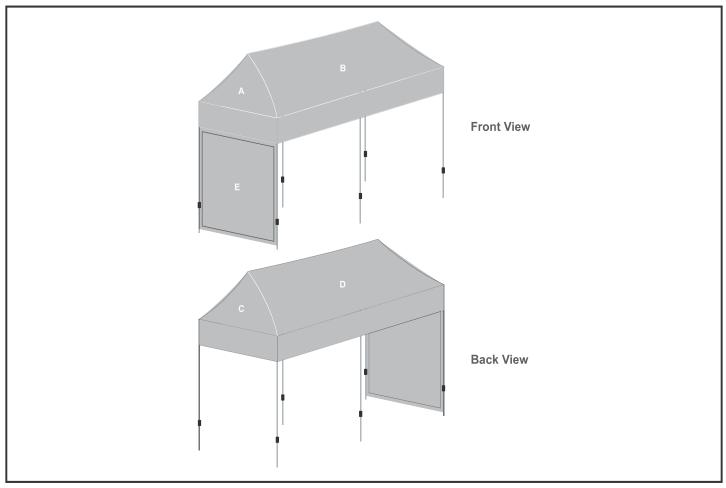

## **VI-AM-243-D**

Coated Steel Gazebo 4.5 x 3m 1 SS F-Wall

## **Branding Options:**

| Position | Branding Method (Branding Code) | No. of Colours | Dimension                 |
|----------|---------------------------------|----------------|---------------------------|
| Α        | Digital Display (DD)            | Full Colour    | 3100mm wide x 2320mm high |

| В | Digital Display (DD) | Full Colour | 4688mm wide x 2320mm high |
|---|----------------------|-------------|---------------------------|
|   |                      |             |                           |
| С | Digital Display (DD) | Full Colour | 3100mm wide x 2320mm high |
|   |                      |             |                           |
| D | Digital Display (DD) | Full Colour | 4688mm wide x 2320mm high |
|   |                      |             |                           |
| Е | Digital Display (DD) | Full Colour | 3130mm wide x 2060mm high |