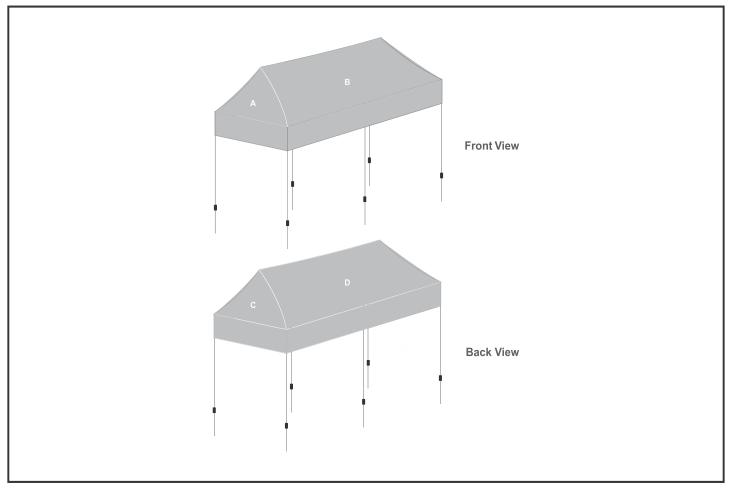

## **VI-AM-244-D**

Coated Steel Gazebo 4.5 x 3m

## **Branding Options:**

| Position | Branding Method (Branding Code) | No. of Colours | Dimension                 |
|----------|---------------------------------|----------------|---------------------------|
| Α        | Digital Display (DD)            | Full Colour    | 3100mm wide x 2320mm high |

| В | Digital Display (DD) | Full Colour | 4688mm wide x 2320mm high |
|---|----------------------|-------------|---------------------------|
|   |                      |             |                           |
| С | Digital Display (DD) | Full Colour | 3100mm wide x 2320mm high |
|   |                      |             |                           |
| D | Digital Display (DD) | Full Colour | 4688mm wide x 2320mm high |