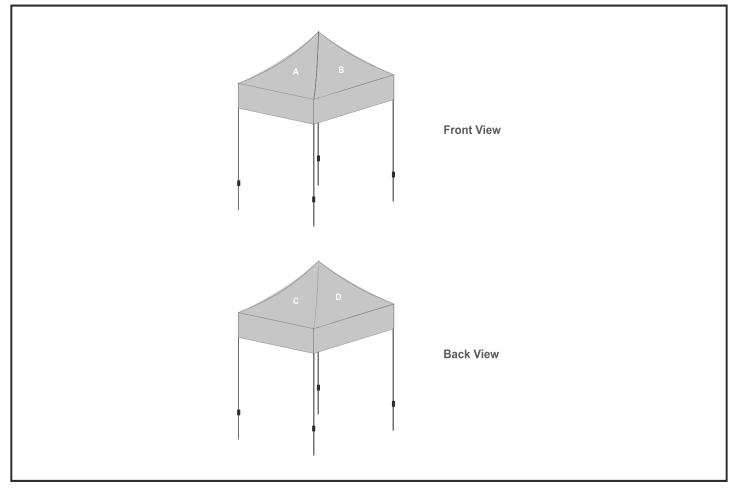

## **Branding Options:**

| Position | Branding Method (Branding Code) | No. of Colours | Dimension                 |
|----------|---------------------------------|----------------|---------------------------|
| A        | Digital Display (DD)            | Full Colour    | 3130mm wide x 2318mm high |

| В | Digital Display (DD) | Full Colour | 3130mm wide x 2318mm high |
|---|----------------------|-------------|---------------------------|
| С | Digital Display (DD) | Full Colour | 3130mm wide x 2318mm high |
| D | Digital Display (DD) | Full Colour | 3130mm wide x 2318mm high |