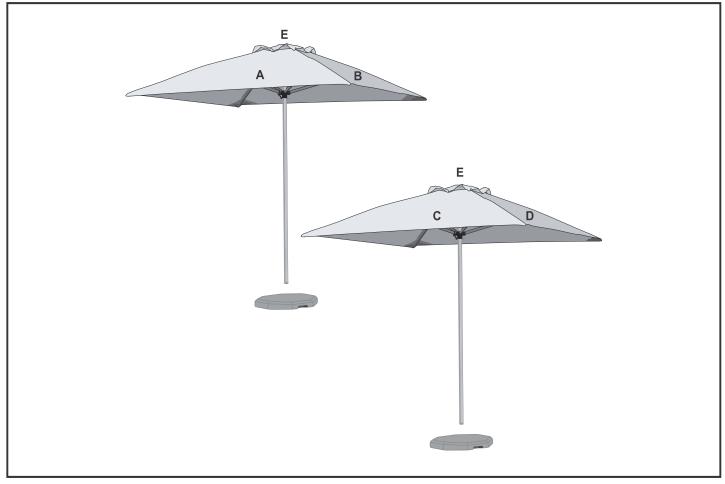

## **Branding Options:**

| Position | Branding Method (Branding Code) | No. of Colours | Dimension                 |
|----------|---------------------------------|----------------|---------------------------|
| А        | Digital Display (DD)            | Full Colour    | 2214mm wide x 1055mm high |
|          |                                 | -              |                           |
| В        | Digital Display (DD)            | Full Colour    | 2214mm wide x 1055mm high |

| С | Digital Display (DD) | Full Colour | 2214mm wide x 1055mm high |
|---|----------------------|-------------|---------------------------|
|   |                      |             |                           |
| D | Digital Display (DD) | Full Colour | 2214mm wide x 1055mm high |
|   |                      |             |                           |
| E | Digital Display (DD) | Full Colour | 621mm wide x 620mm high   |