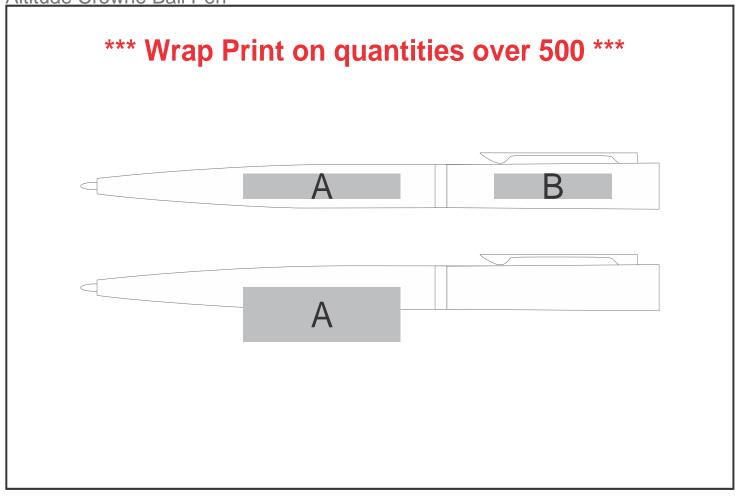

## **WI-AL-290-B**

Altitude Crowne Ball Pen

## **Branding Options:**

| Position | Branding Method (Branding Code) | No. of Colours | Dimension             |
|----------|---------------------------------|----------------|-----------------------|
| Α        | Pad Printing (PA)               | 4 Colours      | 40mm wide x 6mm high  |
| А        | Pad Wrap (PW)                   | 1 Colour       | 40mm wide x 13mm high |

| _ |   |                   |           |                      |
|---|---|-------------------|-----------|----------------------|
|   | В | Pad Printing (PA) | 4 Colours | 30mm wide x 6mm high |