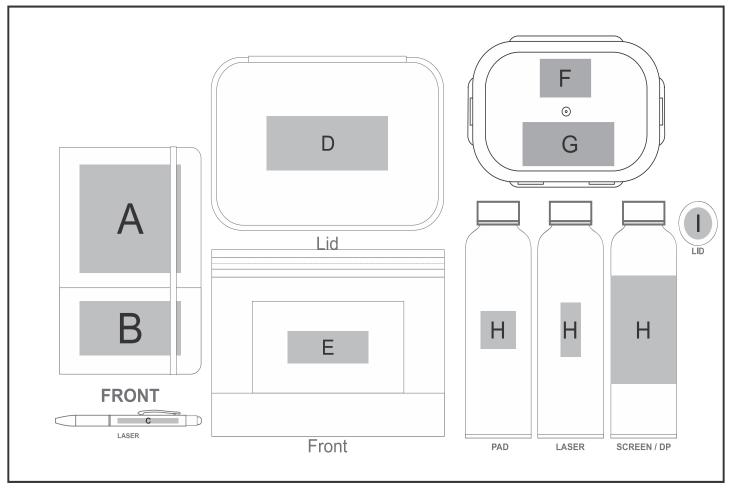

## **Need to know:**

- Includes 1-Position Debossing OR 1-Colour 1-Position Screen Print on Notebook AND 1-Position Laser Engraving on Pen AND 1-Colour 1-Position Screen Print on Cooler AND 1-Colour 1-Position Pad Print on Food Container AND 1-Colour 1-Position Screen Wrap on Bottle (setup fees apply)
- Pos A: Texture of Item will affect the quality of Print on Notebook.
- Laser Colour: POS A Black | POS C & H White | POS I Brown
- DP: Full wrap will be inconsistent on Bottle
- Screen: No Solid blocks or Backgrounds | Alignment & print position may be inconsistent fro screen wrap on Bottle
- Screen: Due to dye migration only black and silver will be branded on the coloured items on Bottle

## **Branding Options:**

| Position | Branding Method (Branding Code) | No. of Colours | Dimension               |
|----------|---------------------------------|----------------|-------------------------|
| А        | Screen Print (SB)               | 1 Colour       | 80mm wide x 60mm high   |
| А        | Laser Engraving (LC)            | N/A            | 100mm wide x 100mm high |
| А        | Digital Direct Transfer (DDT-D) | Full Colour    | 105mm wide x 74mm high  |
| А        | Digital Direct Transfer (DDT-A) | Full Colour    | 110mm wide x 100mm high |

| В | Screen Print (SB) | 1 Colour | 70mm wide x 35mm high |
|---|-------------------|----------|-----------------------|
|---|-------------------|----------|-----------------------|

| В | Debossing (BOS-1)               | N/A         | 100mm wide x 50mm high  |
|---|---------------------------------|-------------|-------------------------|
| В | Digital Direct Transfer (DDT-D) | Full Colour | 100mm wide x 50mm high  |
| В | Digital Direct Transfer (DDT-A) | Full Colour | 110mm wide x 50mm high  |
|   |                                 |             | ,                       |
| С | Laser Engraving (LB)            | N/A         | 60mm wide x 5mm high    |
|   |                                 |             | 1                       |
| D | Screen Print (SB)               | 1 Colour    | 120mm wide x 50mm high  |
| D | Digital Direct Transfer (DDT-D) | Full Colour | 80mm wide x 30mm high   |
|   |                                 |             |                         |
| E | Screen Print (SB)               | 1 Colour    | 80mm wide x 30mm high   |
| Е | Digital Direct Transfer (DDT-D) | Full Colour | 80mm wide x 30mm high   |
|   |                                 |             |                         |
| F | Pad Printing (PA)               | 4 Colours   | 50mm wide x 35mm high   |
|   |                                 |             |                         |
| G | Screen Print (SB)               | 1 Colour    | 90mm wide x 40mm high   |
|   |                                 |             |                         |
| Н | Screen Wrap (SW)                | 1 Colour    | 170mm wide x 130mm high |
| Н | Pad Printing (PB)               | 4 Colours   | 35mm wide x 35mm high   |
| Н | Laser Engraving (LA)            | N/A         | 20mm wide x 50mm high   |
| Н | Digital Print Drinkware (DP-C)  | Full Colour | 205mm wide x 90mm high  |
| Н | Digital Print Drinkware (DP-C)  | Full Colour | 100mm wide x 70mm high  |
|   | •                               | •           |                         |
| I | Laser Engraving (LA)            | N/A         | 30mm wide x 30mm high   |