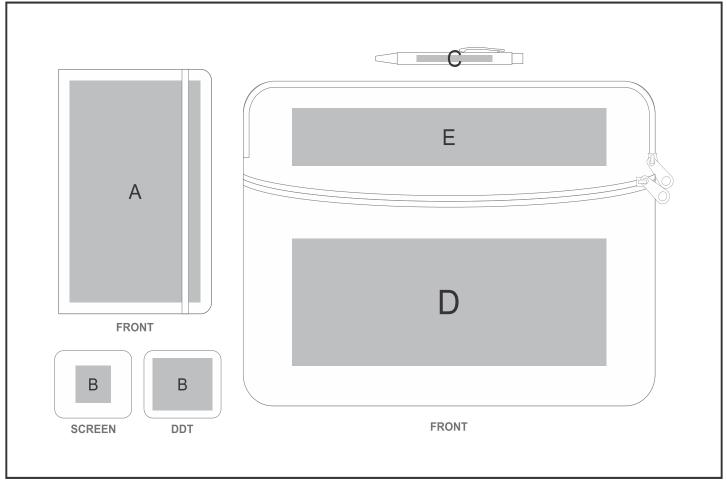

## **Need to know:**

Includes 1-Colour, 1-Position Screen Print on Notebook, Laptop Sleeve & Mouse Pad AND 1-Position Laser Engraving on Pen (setup fees apply

- POS D: No Artwork with Solid Coverage Backgrounds will be branded.
- POS B & D:Texture of Item will affect the quality of Screen Print.
- Laser Colour: POS C Light Grey
- 2 colours can be screen printed if registration is not tight
- No Solid Blocks for foiling
- Texture of the notebook will affect the screen, deboss and foil
- When choosing the Dome sticker branding option, please be aware that debossing is required at an additional cost. This process creates a recess for the dome sticker to sit in, preventing it from peeling off easily
- Stickers on notebook must be within the parameters of 1600mm² or 3200mm²

## **Branding Options:**

| Position | Branding Method (Branding Code) | No. of Colours | Dimension               |
|----------|---------------------------------|----------------|-------------------------|
| А        | Screen Print (SB)               | 1 Colour       | 70mm wide x 160mm high  |
| Α        | Foiling (FL)                    | N/A            | 100mm wide x 160mm high |
| А        | Debossing (BOS-1)               | N/A            | 100mm wide x 160mm high |
| Α        | Digital Dome Sticker (DB)       | Full Colour    | -1mm wide x -1mm high   |

| Α | Digital Dome Sticker (DC)       | Full Colour | -1mm wide x -1mm high   |
|---|---------------------------------|-------------|-------------------------|
| A | Digital Direct Transfer (DDT-D) | Full Colour | 105mm wide x 74mm high  |
| Α | Digital Direct Transfer (DDT-A) | Full Colour | 105mm wide x 148mm high |
| Α | Digital Direct Transfer (DDT-B) | Full Colour | 120mm wide x 190mm high |
|   |                                 |             |                         |
| В | Digital Direct Transfer (DDT-D) | Full Colour | 105mm wide x 74mm high  |
| В | Digital Direct Transfer (DDT-A) | Full Colour | 148mm wide x 105mm high |
| В | Digital Direct Transfer (DDT-B) | Full Colour | 210mm wide x 148mm high |
| В | Screen Print (SA)               | 1 Colour    | 100mm wide x 100mm high |
| С | Lease Francisco (LA)            | N/A         | 70 wide v Com high      |
|   | Laser Engraving (LA)            | IN/A        | 70mm wide x 6mm high    |
| D | Digital Direct Transfer (DDT-D) | Full Colour | 105mm wide x 74mm high  |
| D | Digital Direct Transfer (DDT-A) | Full Colour | 148mm wide x 105mm high |
| D | Digital Direct Transfer (DDT-B) | Full Colour | 210mm wide x 110mm high |
| D | Screen Print (SA)               | 1 Colour    | 200mm wide x 70mm high  |
| D | Digital Direct Transfer (DDT-C) | Full Colour | 290mm wide x 110mm high |
|   |                                 | <u> </u>    |                         |
| E | Digital Direct Transfer (DDT-D) | Full Colour | 105mm wide x 74mm high  |
| E | Digital Direct Transfer (DDT-A) | Full Colour | 148mm wide x 50mm high  |
| E | Digital Direct Transfer (DDT-B) | Full Colour | 210mm wide x 50mm high  |
| E | Digital Direct Transfer (DDT-C) | Full Colour | 290mm wide x 50mm high  |