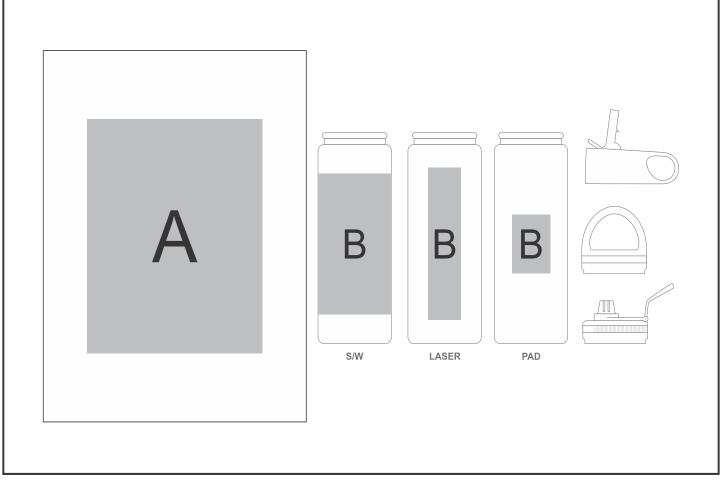

## **Branding Options:**

| Position | Branding Method (Branding Code) | No. of Colours | Dimension               |
|----------|---------------------------------|----------------|-------------------------|
| A        | Screen Print (SA)               | 1 Colour       | 160mm wide x 200mm high |

| В | Screen Wrap (SW)     | 1 Colour  | 170mm wide x 110mm high |
|---|----------------------|-----------|-------------------------|
| В | Pad Printing (PA)    | 4 Colours | 35mm wide x 50mm high   |
| В | Laser Engraving (LA) | N/A       | 30mm wide x 130mm high  |