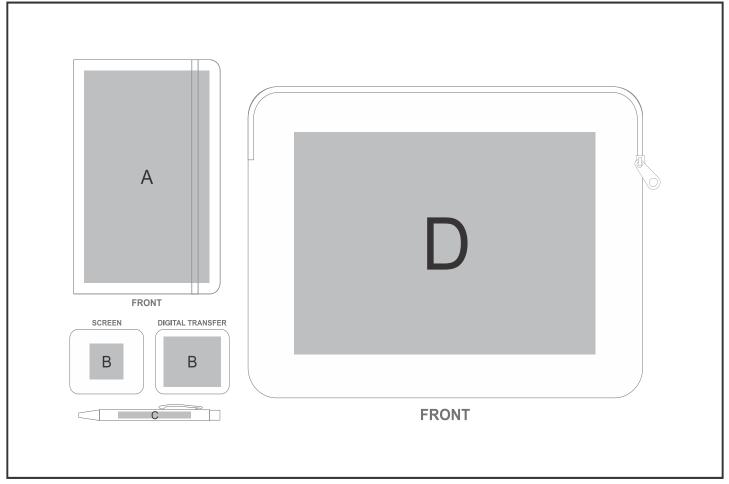

## Need to know:

Includes 1-Colour, 1-Position Screen Print on Notebook, Laptop Sleeve & Mouse Pad AND 1-Position Laser Engraving on Pen (setup fees apply

- POS D: No Artwork with Solid Coverage Backgrounds will be branded.
- POS B & D:Texture of Item will affect the quality of Screen Print.
- Laser Colour: POS C Light Grey
- 2 colours can be screen printed if registration is not tight
- No Solid Blocks for foiling
- Texture of the notebook will affect the screen, deboss and foil
- When choosing the Dome sticker branding option, please be aware that debossing is required at an additional cost. This process creates a recess for the dome sticker to sit in, preventing it from peeling off easily
- Stickers on notebook must be within the parameters of 1600mm² or 3200mm²

## **Branding Options:**

| Position | Branding Method (Branding Code) | No. of Colours | Dimension               |
|----------|---------------------------------|----------------|-------------------------|
| А        | Screen Print (SB)               | 1 Colour       | 70mm wide x 160mm high  |
| Α        | Foiling (FL)                    | N/A            | 100mm wide x 160mm high |
| Α        | Debossing (BOS-1)               | N/A            | 100mm wide x 160mm high |
| А        | Digital Dome Sticker (DB)       | Full Colour    | -1mm wide x -1mm high   |

| A | Digital Dome Sticker (DC)       | Full Colour | -1mm wide x -1mm high   |
|---|---------------------------------|-------------|-------------------------|
| А | Digital Direct Transfer (DDT-D) | Full Colour | 105mm wide x 74mm high  |
| Α | Digital Direct Transfer (DDT-A) | Full Colour | 105mm wide x 148mm high |
| Α | Digital Direct Transfer (DDT-B) | Full Colour | 120mm wide x 190mm high |
|   |                                 |             |                         |
| В | Digital Direct Transfer (DDT-D) | Full Colour | 105mm wide x 74mm high  |
| В | Digital Direct Transfer (DDT-A) | Full Colour | 148mm wide x 105mm high |
| В | Digital Direct Transfer (DDT-B) | Full Colour | 210mm wide x 148mm high |
| В | Screen Print (SA)               | 1 Colour    | 100mm wide x 100mm high |
|   |                                 | •           |                         |
| С | Laser Engraving (LA)            | N/A         | 70mm wide x 6mm high    |
|   |                                 |             |                         |
| D | Screen Print (SB)               | 1 Colour    | 200mm wide x 200mm high |
| D | Digital Direct Transfer (DDT-D) | Full Colour | 105mm wide x 74mm high  |
| D | Digital Direct Transfer (DDT-A) | Full Colour | 148mm wide x 105mm high |
| D | Digital Direct Transfer (DDT-B) | Full Colour | 210mm wide x 148mm high |
| D | Digital Direct Transfer (DDT-C) | Full Colour | 290mm wide x 200mm high |