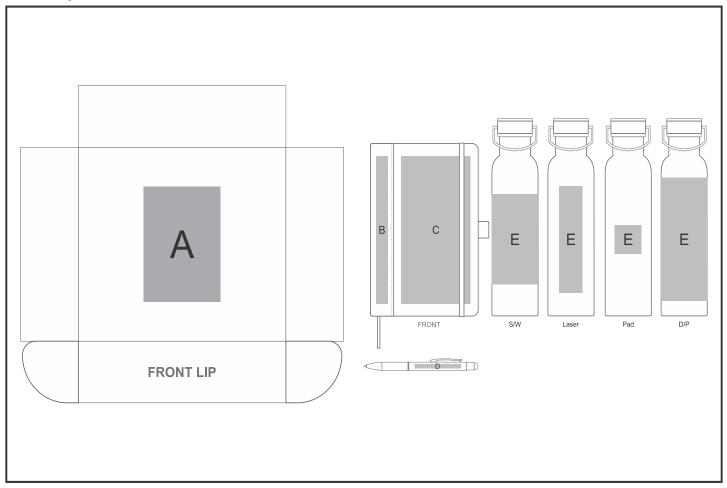

## **Branding Options:**

| Position | Branding Method (Branding Code) | No. of Colours | Dimension               |
|----------|---------------------------------|----------------|-------------------------|
| Α        | Screen Print (SA)               | 1 Colour       | 100mm wide x 140mm high |
|          |                                 |                |                         |
| В        | Laser Engraving (LC)            | N/A            | 15mm wide x 180mm high  |
| В        | Digital Direct Transfer (DDT-D) | Full Colour    | 15mm wide x 105mm high  |
| В        | Digital Direct Transfer (DDT-A) | Full Colour    | 15mm wide x 148mm high  |
|          |                                 |                | 1                       |
| С        | Screen Print (SC)               | 1 Colour       | 70mm wide x 175mm high  |
| С        | Pad Printing (PA)               | 4 Colours      | 50mm wide x 30mm high   |

| С | Laser Engraving (LC)           | N/A         | 90mm wide x 180mm high  |
|---|--------------------------------|-------------|-------------------------|
|   |                                |             |                         |
| D | Laser Engraving (LB)           | N/A         | 60mm wide x 5mm high    |
|   |                                |             |                         |
| E | Pad Printing (PA)              | 4 Colours   | 35mm wide x 35mm high   |
| E | Screen Wrap (SW)               | 1 Colour    | 190mm wide x 110mm high |
| Е | Laser Engraving (LA)           | N/A         | 30mm wide x 130mm high  |
| E | Digital Print Drinkware (DP-D) | Full Colour | 220mm wide x 150mm high |