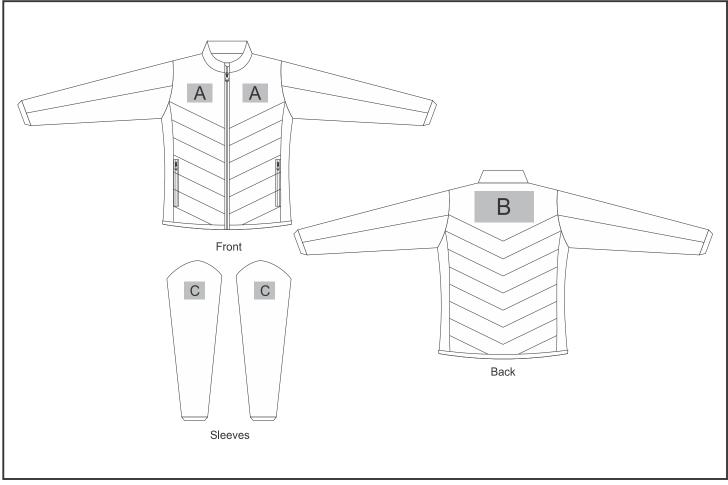

## ALT-ANL

Ladies Andes Jacket

## Need to know:

- Includes 1-Position Digital Transfer (setup fee applies)
- **DTC inclusive parameters:** Left/Right Chest or Back = 100mm x 100mm
- NB: Inclusive Branding is NOT applicable to Items marked as Reduced to Clear.

## **Branding Options:**

| Position | Branding Method (Branding Code)       | No. of Colours | Dimension               |
|----------|---------------------------------------|----------------|-------------------------|
| A        | Embroidery (EMB-A)                    | N/A            | 100mm wide x 100mm high |
| A        | Digital Transfer Clothing A6 (DTC-A6) | Full Colour    | 100mm wide x 100mm high |

| В | Embroidery (EMB-A)                    | N/A         | 200mm wide x 130mm high |
|---|---------------------------------------|-------------|-------------------------|
| В | Digital Transfer Clothing A6 (DTC-A6) | Full Colour | 148mm wide x 105mm high |
| В | Digital Transfer Clothing A5 (DTC-A5) | Full Colour | 210mm wide x 148mm high |
| В | Digital Transfer Clothing A4 (DTC-A4) | Full Colour | 290mm wide x 130mm high |

| С | Embroidery (EMB-A)                    | N/A         | 80mm wide x 60mm high |
|---|---------------------------------------|-------------|-----------------------|
| С | Digital Transfer Clothing A6 (DTC-A6) | Full Colour | 80mm wide x 80mm high |