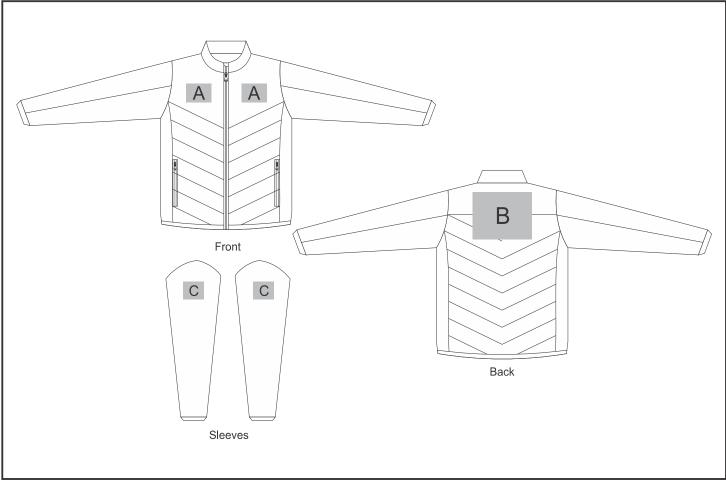

## ALT-ANM

Mens Andes Jacket

## Need to know:

- Includes 1-Position Digital Transfer (setup fee applies)
- DTC inclusive parameters: Left/Right Chest or Back = 100mm x 100mm
- NB: Inclusive Branding is NOT applicable to Items marked as Reduced to Clear.

## **Branding Options:**

| Position | Branding Method (Branding Code)       | No. of Colours | Dimension               |
|----------|---------------------------------------|----------------|-------------------------|
| А        | Embroidery (EMB-A)                    | N/A            | 100mm wide x 100mm high |
| А        | Digital Transfer Clothing A6 (DTC-A6) | Full Colour    | 100mm wide x 100mm high |

| В | Embroidery (EMB-A)                    | N/A         | 100mm wide x 100mm high |
|---|---------------------------------------|-------------|-------------------------|
| В | Digital Transfer Clothing A6 (DTC-A6) | Full Colour | 148mm wide x 105mm high |
| В | Digital Transfer Clothing A5 (DTC-A5) | Full Colour | 210mm wide x 148mm high |
| В | Digital Transfer Clothing A4 (DTC-A4) | Full Colour | 290mm wide x 200mm high |

| С | Embroidery (EMB-A)                    | N/A         | 80mm wide x 60mm high |
|---|---------------------------------------|-------------|-----------------------|
| С | Digital Transfer Clothing A6 (DTC-A6) | Full Colour | 80mm wide x 80mm high |