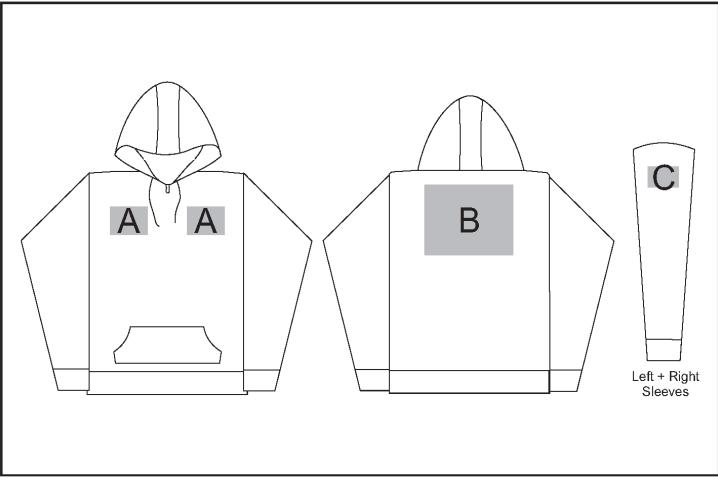

## ALT-EHDL

Ladies Essential Hooded Sweater

## Need to know:

Includes 1-Position Digital Transfer (setup fee applies)

- DTC/EMB inclusive Parameters: Left/Right Chest or Back = 100mm x 100mm

## **Branding Options:**

| Position | Branding Method (Branding Code)       | No. of Colours | Dimension               |
|----------|---------------------------------------|----------------|-------------------------|
| А        | Embroidery (EMB-A)                    | N/A            | 100mm wide x 100mm high |
| А        | Screen Print (SB)                     | 6 Colours      | 100mm wide x 80mm high  |
| А        | Digital Transfer Clothing A6 (DTC-A6) | Full Colour    | 100mm wide x 100mm high |
| А        | Silicone (STP-A)                      | N/A            | 30mm wide x 30mm high   |
| А        | Silicone (STP-B)                      | N/A            | 50mm wide x 50mm high   |
| А        | Silicone (STP-C)                      | N/A            | 80mm wide x 80mm high   |
| А        | Silicone (STP-D)                      | N/A            | 100mm wide x 40mm high  |

| В | Embroidery (EMB-A) | N/A | 200mm wide x 200mm high |
|---|--------------------|-----|-------------------------|
|---|--------------------|-----|-------------------------|

| 1 | 1                                     | 1           | 1                       |
|---|---------------------------------------|-------------|-------------------------|
| В | Screen Print (SB)                     | 6 Colours   | 260mm wide x 200mm high |
| В | Digital Transfer Clothing A6 (DTC-A6) | Full Colour | 148mm wide x 105mm high |
| В | Digital Transfer Clothing A5 (DTC-A5) | Full Colour | 210mm wide x 148mm high |
| В | Digital Transfer Clothing A4 (DTC-A4) | Full Colour | 290mm wide x 200mm high |
| В | Silicone (STP-A)                      | N/A         | 30mm wide x 30mm high   |
| В | Silicone (STP-B)                      | N/A         | 50mm wide x 50mm high   |
| В | Silicone (STP-C)                      | N/A         | 80mm wide x 80mm high   |
| В | Silicone (STP-D)                      | N/A         | 120mm wide x 40mm high  |
|   | 1                                     |             |                         |
| С | Embroidery (EMB-A)                    | N/A         | 80mm wide x 60mm high   |
| С | Screen Print (SB)                     | 6 Colours   | 60mm wide x 60mm high   |
| С | Digital Transfer Clothing A6 (DTC-A6) | Full Colour | 80mm wide x 80mm high   |
| С | Silicone (STP-A)                      | N/A         | 30mm wide x 30mm high   |
| С | Silicone (STP-B)                      | N/A         | 50mm wide x 50mm high   |
| С | Silicone (STP-C)                      | N/A         | 80mm wide x 80mm high   |