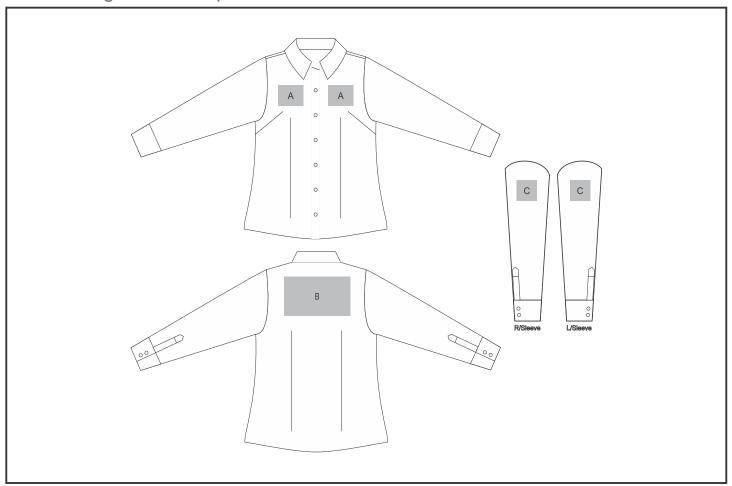

## Need to know:

Includes 1-Position Digital Transfer (setup fee applies)

- Cannot guarantee a 100% straight branding on any clothing item with check or stripe detail
- DTC/EMB inclusive Parameters: Left/Right Chest or Back = 100mm x 100mm
- NB: Inclusive Branding is NOT applicable to Items marked as Reduced to Clear.

## **Branding Options:**

| Position | Branding Method (Branding Code)       | No. of Colours | Dimension              |
|----------|---------------------------------------|----------------|------------------------|
| А        | Embroidery (EMB-A)                    | N/A            | 100mm wide x 80mm high |
| А        | Screen Print (SA)                     | 1 Colour       | 100mm wide x 80mm high |
| А        | Digital Transfer Clothing A6 (DTC-A6) | Full Colour    | 100mm wide x 80mm high |
| А        | Silicone (STP-A)                      | N/A            | 30mm wide x 30mm high  |
| А        | Silicone (STP-B)                      | N/A            | 50mm wide x 50mm high  |
| А        | Silicone (STP-C)                      | N/A            | 80mm wide x 80mm high  |
| А        | Silicone (STP-D)                      | N/A            | 100mm wide x 40mm high |

| В | Embroidery (EMB-A) | N/A | 200mm wide x 200mm high |
|---|--------------------|-----|-------------------------|
|---|--------------------|-----|-------------------------|

| В | Screen Print (SA)                     | 1 Colour    | 260mm wide x 150mm high |
|---|---------------------------------------|-------------|-------------------------|
| В | Digital Transfer Clothing A6 (DTC-A6) | Full Colour | 148mm wide x 105mm high |
| В | Digital Transfer Clothing A5 (DTC-A5) | Full Colour | 210mm wide x 148mm high |
| В | Silicone (STP-A)                      | N/A         | 30mm wide x 30mm high   |
| В | Silicone (STP-B)                      | N/A         | 50mm wide x 50mm high   |
| В | Silicone (STP-C)                      | N/A         | 80mm wide x 80mm high   |
| В | Silicone (STP-D)                      | N/A         | 120mm wide x 40mm high  |
|   |                                       |             |                         |
| С | Embroidery (EMB-A)                    | N/A         | 80mm wide x 60mm high   |
| С | Screen Print (SA)                     | 1 Colour    | 60mm wide x 60mm high   |
| С | Digital Transfer Clothing A6 (DTC-A6) | Full Colour | 80mm wide x 80mm high   |
| С | Silicone (STP-A)                      | N/A         | 30mm wide x 30mm high   |
| С | Silicone (STP-B)                      | N/A         | 50mm wide x 50mm high   |
| С | Silicone (STP-C)                      | N/A         | 80mm wide x 80mm high   |