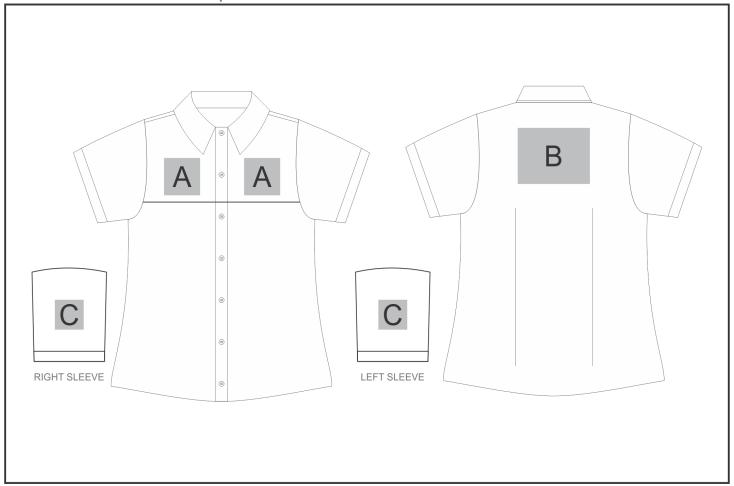

## **ALT-EPLS**

Ladies Short Sleeve Empire Shirt

## **Branding Options:**

| Position | Branding Method (Branding Code)       | No. of Colours | Dimension               |
|----------|---------------------------------------|----------------|-------------------------|
| А        | Embroidery (EMB-A)                    | N/A            | 100mm wide x 100mm high |
| А        | Screen Print (SC)                     | 1 Colour       | 100mm wide x 60mm high  |
| А        | Digital Transfer Clothing A6 (DTC-A6) | Full Colour    | 100mm wide x 100mm high |
| А        | Silicone (STP-A)                      | N/A            | 30mm wide x 30mm high   |
| А        | Silicone (STP-B)                      | N/A            | 50mm wide x 50mm high   |
| А        | Silicone (STP-C)                      | N/A            | 80mm wide x 80mm high   |
| А        | Silicone (STP-D)                      | N/A            | 100mm wide x 40mm high  |

| В | Embroidery (EMB-A) | N/A | 200mm wide x 200mm high |
|---|--------------------|-----|-------------------------|
|---|--------------------|-----|-------------------------|

| В | Screen Print (SC)                     | 1 Colour    | 200mm wide x 150mm high |
|---|---------------------------------------|-------------|-------------------------|
| В | Digital Transfer Clothing A6 (DTC-A6) | Full Colour | 148mm wide x 105mm high |
| В | Digital Transfer Clothing A5 (DTC-A5) | Full Colour | 210mm wide x 148mm high |
| В | Silicone (STP-A)                      | N/A         | 30mm wide x 30mm high   |
| В | Silicone (STP-B)                      | N/A         | 50mm wide x 50mm high   |
| В | Silicone (STP-C)                      | N/A         | 80mm wide x 80mm high   |
| В | Silicone (STP-D)                      | N/A         | 120mm wide x 40mm high  |
|   |                                       |             |                         |
| С | Embroidery (EMB-A)                    | N/A         | 80mm wide x 60mm high   |
| С | Screen Print (SC)                     | 1 Colour    | 60mm wide x 60mm high   |
| С | Digital Transfer Clothing A6 (DTC-A6) | Full Colour | 80mm wide x 80mm high   |
| С | Silicone (STP-A)                      | N/A         | 30mm wide x 30mm high   |
| С | Silicone (STP-B)                      | N/A         | 50mm wide x 50mm high   |
| С | Silicone (STP-C)                      | N/A         | 80mm wide x 80mm high   |