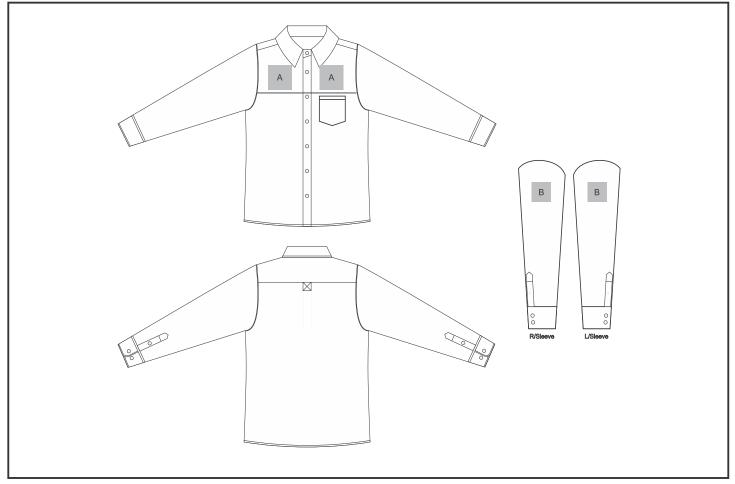

## **Branding Options:**

| Position | Branding Method (Branding Code)       | No. of Colours | Dimension              |
|----------|---------------------------------------|----------------|------------------------|
| A        | Embroidery (EMB-A)                    | N/A            | 100mm wide x 80mm high |
| A        | Screen Print (SA)                     | 1 Colour       | 100mm wide x 80mm high |
| A        | Digital Transfer Clothing A6 (DTC-A6) | Full Colour    | 100mm wide x 80mm high |
| A        | Silicone (STP-A)                      | N/A            | 30mm wide x 30mm high  |
| A        | Silicone (STP-B)                      | N/A            | 50mm wide x 50mm high  |
| A        | Silicone (STP-C)                      | N/A            | 80mm wide x 80mm high  |
| A        | Silicone (STP-D)                      | N/A            | 100mm wide x 40mm high |
|          |                                       |                |                        |
| В        | Embroidery (EMB-A)                    | N/A            | 80mm wide x 60mm high  |

| В | Screen Print (SA)                     | 1 Colour    | 60mm wide x 60mm high |
|---|---------------------------------------|-------------|-----------------------|
| В | Digital Transfer Clothing A6 (DTC-A6) | Full Colour | 80mm wide x 80mm high |
| В | Silicone (STP-A)                      | N/A         | 30mm wide x 30mm high |
| В | Silicone (STP-B)                      | N/A         | 50mm wide x 50mm high |
| В | Silicone (STP-C)                      | N/A         | 80mm wide x 80mm high |