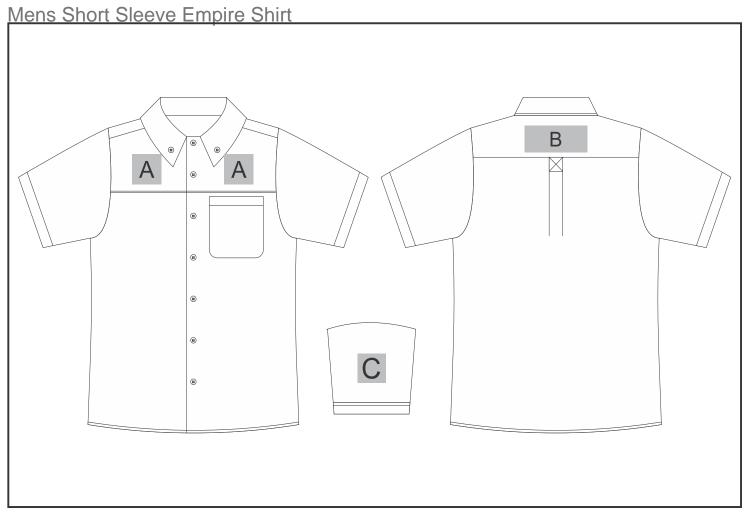

## Need to know:

Includes 1 Position Digital Transfer (setup fee applies)

- Cannot guarantee a 100% straight branding on any clothing item with check or stripe detail.
- DTC inclusive Parameters: Left/Right Chest OR Back = 100mm x 100mm.
- NB: Inclusive Branding is NOT applicable to Items marked as Reduced to Clear.

## **Branding Options:**

| Position | Branding Method (Branding Code)       | No. of Colours | Dimension               |
|----------|---------------------------------------|----------------|-------------------------|
| А        | Embroidery (EMB-A)                    | N/A            | 100mm wide x 100mm high |
| А        | Screen Print (SC)                     | 1 Colour       | 100mm wide x 60mm high  |
| А        | Digital Transfer Clothing A6 (DTC-A6) | Full Colour    | 100mm wide x 100mm high |
| А        | Silicone (STP-A)                      | N/A            | 30mm wide x 30mm high   |
| А        | Silicone (STP-B)                      | N/A            | 50mm wide x 50mm high   |
| А        | Silicone (STP-C)                      | N/A            | 80mm wide x 80mm high   |
| А        | Silicone (STP-D)                      | N/A            | 100mm wide x 40mm high  |

| В | Embroidery (EMB-A)                    | N/A         | 100mm wide x 70mm high |
|---|---------------------------------------|-------------|------------------------|
| В | Screen Print (SC)                     | 1 Colour    | 200mm wide x 70mm high |
| В | Digital Transfer Clothing A6 (DTC-A6) | Full Colour | 148mm wide x 70mm high |
| В | Digital Transfer Clothing A5 (DTC-A5) | Full Colour | 210mm wide x 70mm high |
| В | Silicone (STP-A)                      | N/A         | 30mm wide x 30mm high  |
| В | Silicone (STP-B)                      | N/A         | 50mm wide x 50mm high  |
| В | Silicone (STP-C)                      | N/A         | 80mm wide x 70mm high  |
| В | Silicone (STP-D)                      | N/A         | 120mm wide x 40mm high |
|   |                                       |             |                        |
| С | Embroidery (EMB-A)                    | N/A         | 80mm wide x 60mm high  |
| С | Screen Print (SC)                     | 1 Colour    | 60mm wide x 60mm high  |
| С | Digital Transfer Clothing A6 (DTC-A6) | Full Colour | 80mm wide x 80mm high  |
| С | Silicone (STP-A)                      | N/A         | 30mm wide x 30mm high  |
| С | Silicone (STP-B)                      | N/A         | 50mm wide x 50mm high  |
| С | Silicone (STP-C)                      | N/A         | 80mm wide x 80mm high  |