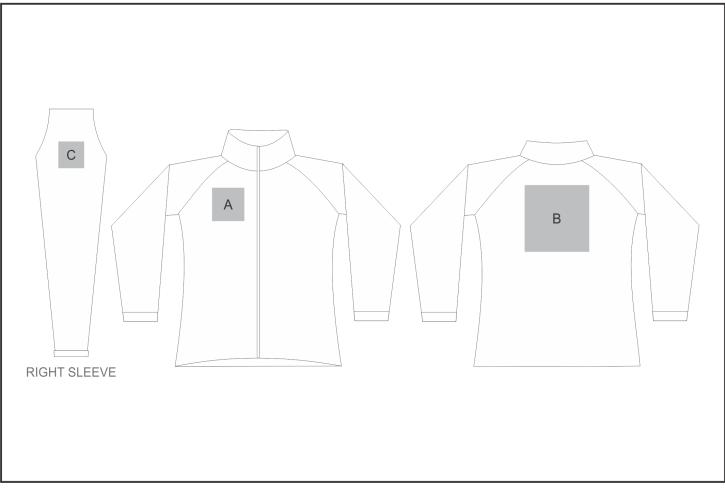

## Need to know:

Includes 1-Position Embroidery (setup fee applies)

- DTC/EMB inclusive Parameters: Left/Right Chest or Back = 100mm x 100mm
- No Branding on Left Sleeve due to Zip

## **Branding Options:**

| Position | Branding Method (Branding Code) | No. of Colours | Dimension               |
|----------|---------------------------------|----------------|-------------------------|
| А        | Embroidery (EMB-A)              | N/A            | 100mm wide x 100mm high |
|          |                                 |                |                         |
| В        | Embroidery (EMB-A)              | N/A            | 200mm wide x 200mm high |
|          |                                 |                |                         |
| С        | Embroidery (EMB-A)              | N/A            | 80mm wide x 60mm high   |