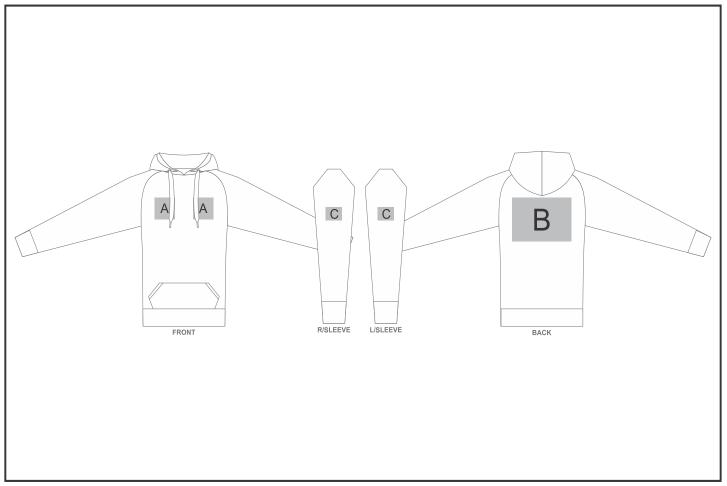

## **ALT-HWSL**

Ladies Harvard Heavyweight Hooded Sweater

## Need to know:

Includes 1 Position Digital Transfer (setup fee applies).

- **DTC/EMB inclusive Parameters:** Left/Right Chest or Back = 100mm x 100mm.

## **Branding Options:**

| Position | Branding Method (Branding Code)       | No. of Colours | Dimension               |
|----------|---------------------------------------|----------------|-------------------------|
| А        | Embroidery (EMB-A)                    | N/A            | 100mm wide x 100mm high |
| А        | Screen Print (SA)                     | 6 Colours      | 100mm wide x 80mm high  |
| А        | Digital Transfer Clothing A6 (DTC-A6) | Full Colour    | 100mm wide x 100mm high |
| А        | Silicone (STP-A)                      | N/A            | 30mm wide x 30mm high   |
| А        | Silicone (STP-B)                      | N/A            | 50mm wide x 50mm high   |
| А        | Silicone (STP-C)                      | N/A            | 80mm wide x 80mm high   |
| А        | Silicone (STP-D)                      | N/A            | 100mm wide x 40mm high  |

| В | Embroidery (EMB-A) | N/A | 200mm wide x 200mm high |
|---|--------------------|-----|-------------------------|
|---|--------------------|-----|-------------------------|

| В | Screen Print (SA)                     | 6 Colours   | 260mm wide x 200mm high |
|---|---------------------------------------|-------------|-------------------------|
| В | Digital Transfer Clothing A6 (DTC-A6) | Full Colour | 148mm wide x 105mm high |
| В | Digital Transfer Clothing A5 (DTC-A5) | Full Colour | 210mm wide x 148mm high |
| В | Digital Transfer Clothing A4 (DTC-A4) | Full Colour | 290mm wide x 200mm high |
| В | Silicone (STP-A)                      | N/A         | 30mm wide x 30mm high   |
| В | Silicone (STP-B)                      | N/A         | 50mm wide x 50mm high   |
| В | Silicone (STP-C)                      | N/A         | 80mm wide x 80mm high   |
| В | Silicone (STP-D)                      | N/A         | 120mm wide x 40mm high  |
|   |                                       |             |                         |
| С | Embroidery (EMB-A)                    | N/A         | 80mm wide x 60mm high   |
| С | Screen Print (SA)                     | 1 Colour    | 60mm wide x 60mm high   |
| С | Digital Transfer Clothing A6 (DTC-A6) | Full Colour | 80mm wide x 80mm high   |
| С | Silicone (STP-A)                      | N/A         | 30mm wide x 30mm high   |
| С | Silicone (STP-B)                      | N/A         | 50mm wide x 50mm high   |
| С | Silicone (STP-C)                      | N/A         | 80mm wide x 80mm high   |