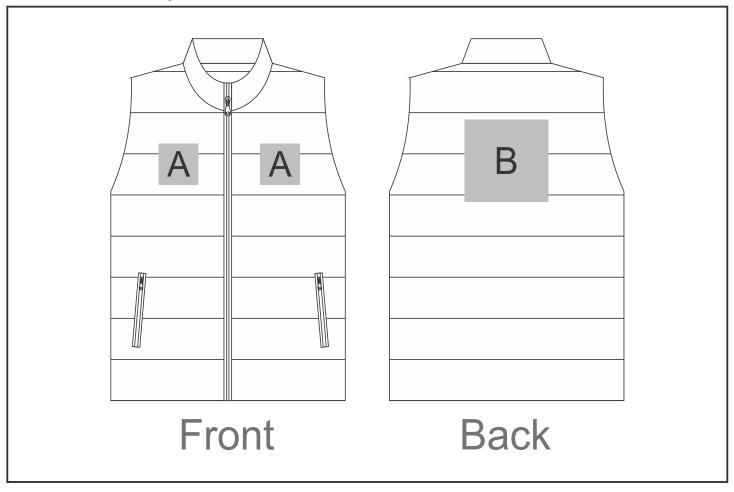

## **Need to know:**

Includes 1-Position Digital Transfer (setup fee applies)

- DTC/EMB inclusive Parameters: Left/Right Chest or Back = 100mm x 100mm
- Cannot guarantee a 100% straight branding on any clothing item with check or stripe detail.
- No Screen Print on this garment, the dye from the garment fabric changes the colour of the ink.

## **Branding Options:**

| Position | Branding Method (Branding Code)       | No. of Colours | Dimension               |
|----------|---------------------------------------|----------------|-------------------------|
| А        | Embroidery (EMB-A)                    | N/A            | 100mm wide x 100mm high |
| А        | Digital Transfer Clothing A6 (DTC-A6) | Full Colour    | 100mm wide x 100mm high |

| В | Embroidery (EMB-A)                    | N/A         | 100mm wide x 100mm high |
|---|---------------------------------------|-------------|-------------------------|
| В | Digital Transfer Clothing A6 (DTC-A6) | Full Colour | 145mm wide x 105mm high |
| В | Digital Transfer Clothing A5 (DTC-A5) | Full Colour | 210mm wide x 148mm high |