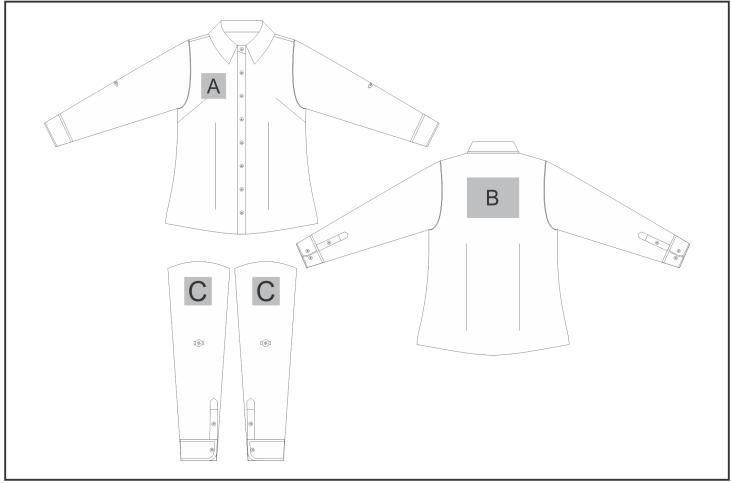

## ALT-NALL

Ladies Long Sleeve Northampton Shirt

## Need to know:

- Cannot guarantee a 100% straight branding on any clothing item with check or stripe detail
- DTC/EMB inclusive Parameters: Left/Right Chest or Back = 100mm x 100mm

## **Branding Options:**

| Position | Branding Method (Branding Code)       | No. of Colours | Dimension               |
|----------|---------------------------------------|----------------|-------------------------|
| A        | Embroidery (EMB-A)                    | N/A            | 100mm wide x 100mm high |
| A        | Screen Print (SC)                     | 1 Colour       | 100mm wide x 60mm high  |
| A        | Digital Transfer Clothing A6 (DTC-A6) | Full Colour    | 100mm wide x 100mm high |
| A        | Silicone (STP-A)                      | N/A            | 30mm wide x 30mm high   |
| A        | Silicone (STP-B)                      | N/A            | 50mm wide x 50mm high   |
| A        | Silicone (STP-C)                      | N/A            | 80mm wide x 80mm high   |
| А        | Silicone (STP-D)                      | N/A            | 100mm wide x 40mm high  |

| В | Embroidery (EMB-A) | N/A      | 200mm wide x 200mm high |
|---|--------------------|----------|-------------------------|
| В | Screen Print (SC)  | 1 Colour | 200mm wide x 150mm high |

| В | Digital Transfer Clothing A6 (DTC-A6) | Full Colour | 148mm wide x 105mm high |
|---|---------------------------------------|-------------|-------------------------|
| В | Digital Transfer Clothing A5 (DTC-A5) | Full Colour | 210mm wide x 148mm high |
| В | Silicone (STP-A)                      | N/A         | 30mm wide x 30mm high   |
| В | Silicone (STP-B)                      | N/A         | 50mm wide x 50mm high   |
| В | Silicone (STP-C)                      | N/A         | 80mm wide x 80mm high   |
| В | Silicone (STP-D)                      | N/A         | 120mm wide x 40mm high  |
|   | ·                                     | •           | •                       |

| С | Embroidery (EMB-A)                    | N/A         | 80mm wide x 60mm high |
|---|---------------------------------------|-------------|-----------------------|
| С | Screen Print (SC)                     | 1 Colour    | 60mm wide x 60mm high |
| С | Digital Transfer Clothing A6 (DTC-A6) | Full Colour | 80mm wide x 80mm high |
| С | Silicone (STP-A)                      | N/A         | 30mm wide x 30mm high |
| С | Silicone (STP-B)                      | N/A         | 50mm wide x 50mm high |
| С | Silicone (STP-C)                      | N/A         | 80mm wide x 80mm high |