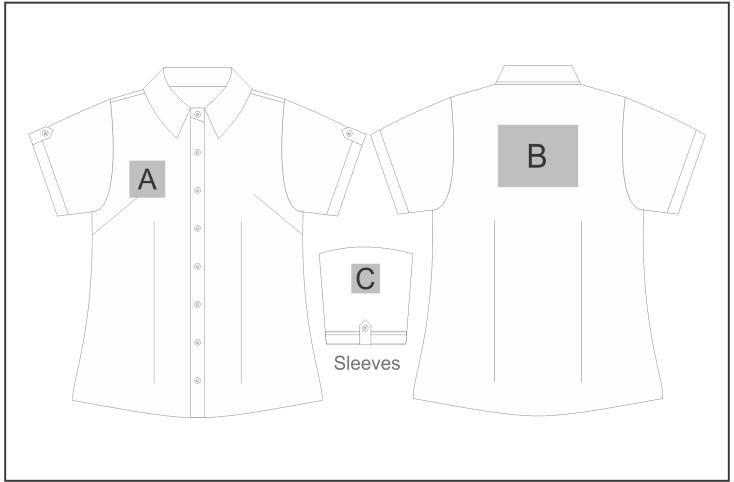

## **ALT-NALS**

Ladies Short Sleeve Northampton Shirt

## **Need to know:**

Includes 1 Position Digital Transfer (setup fee applies)

- Cannot guarantee a 100% straight branding on any clothing item with check or stripe detail
- DTC/EMB inclusive Parameters: Left/Right Chest or Back = 100mm x 100mm

## **Branding Options:**

| Position | Branding Method (Branding Code)       | No. of Colours | Dimension               |
|----------|---------------------------------------|----------------|-------------------------|
| А        | Embroidery (EMB-A)                    | N/A            | 100mm wide x 100mm high |
| А        | Screen Print (SC)                     | 1 Colour       | 100mm wide x 60mm high  |
| А        | Digital Transfer Clothing A6 (DTC-A6) | Full Colour    | 100mm wide x 100mm high |
| А        | Silicone (STP-A)                      | N/A            | 30mm wide x 30mm high   |
| А        | Silicone (STP-B)                      | N/A            | 50mm wide x 50mm high   |
| А        | Silicone (STP-C)                      | N/A            | 80mm wide x 80mm high   |

| A | Silicone (STP-D)                      | N/A         | 100mm wide x 40mm high  |
|---|---------------------------------------|-------------|-------------------------|
|   |                                       |             |                         |
| В | Embroidery (EMB-A)                    | N/A         | 200mm wide x 200mm high |
| В | Screen Print (SC)                     | 1 Colour    | 200mm wide x 150mm high |
| В | Digital Transfer Clothing A6 (DTC-A6) | Full Colour | 148mm wide x 105mm high |
| В | Digital Transfer Clothing A5 (DTC-A5) | Full Colour | 210mm wide x 148mm high |
| В | Silicone (STP-A)                      | N/A         | 30mm wide x 30mm high   |
| В | Silicone (STP-B)                      | N/A         | 50mm wide x 50mm high   |
| В | Silicone (STP-C)                      | N/A         | 80mm wide x 80mm high   |
| В | Silicone (STP-D)                      | N/A         | 120mm wide x 40mm high  |
|   |                                       |             |                         |
| С | Embroidery (EMB-A)                    | N/A         | 80mm wide x 60mm high   |
| С | Screen Print (SC)                     | 1 Colour    | 60mm wide x 60mm high   |
| С | Digital Transfer Clothing A6 (DTC-A6) | Full Colour | 80mm wide x 80mm high   |
| С | Silicone (STP-A)                      | N/A         | 30mm wide x 30mm high   |
| С | Silicone (STP-B)                      | N/A         | 50mm wide x 50mm high   |
| С | Silicone (STP-C)                      | N/A         | 80mm wide x 80mm high   |