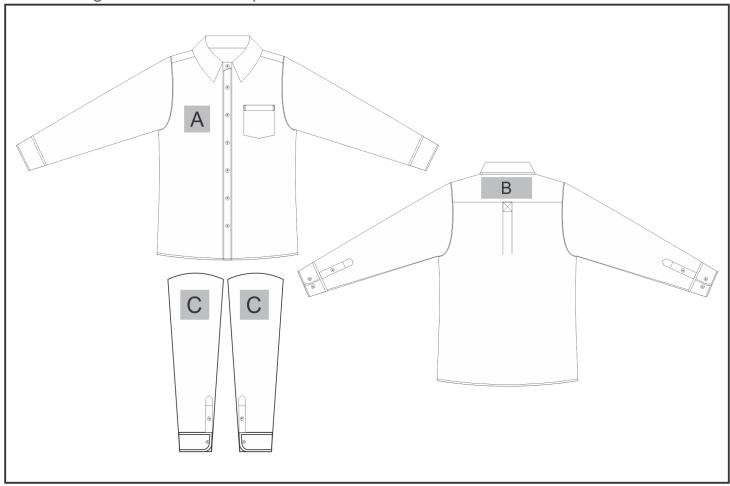

## **ALT-NAML**

Mens Long Sleeve Northampton Shirt

## Need to know:

Includes 1 Position Digital Transfer (setup fee applies)

- Cannot guarantee a 100% straight branding on any clothing item with check or stripe detail
- DTC/EMB inclusive Parameters: Left/Right Chest or Back = 100mm x 100mm

## **Branding Options:**

| Position | Branding Method (Branding Code)       | No. of Colours | Dimension               |
|----------|---------------------------------------|----------------|-------------------------|
| А        | Embroidery (EMB-A)                    | N/A            | 100mm wide x 100mm high |
| А        | Screen Print (SC)                     | 1 Colour       | 100mm wide x 60mm high  |
| А        | Digital Transfer Clothing A6 (DTC-A6) | Full Colour    | 100mm wide x 100mm high |
| А        | Silicone (STP-A)                      | N/A            | 30mm wide x 30mm high   |
| А        | Silicone (STP-B)                      | N/A            | 50mm wide x 50mm high   |
| А        | Silicone (STP-C)                      | N/A            | 80mm wide x 80mm high   |
| А        | Silicone (STP-D)                      | N/A            | 100mm wide x 40mm high  |

|--|

| В | Screen Print (SC)                     | 1 Colour    | 200mm wide x 70mm high |
|---|---------------------------------------|-------------|------------------------|
| В | Digital Transfer Clothing A6 (DTC-A6) | Full Colour | 148mm wide x 70mm high |
| В | Digital Transfer Clothing A5 (DTC-A5) | Full Colour | 210mm wide x 70mm high |
| В | Silicone (STP-A)                      | N/A         | 30mm wide x 30mm high  |
| В | Silicone (STP-B)                      | N/A         | 50mm wide x 50mm high  |
| В | Silicone (STP-C)                      | N/A         | 80mm wide x 80mm high  |
| В | Silicone (STP-D)                      | N/A         | 120mm wide x 40mm high |
|   |                                       |             |                        |
| С | Embroidery (EMB-A)                    | N/A         | 80mm wide x 60mm high  |
| С | Screen Print (SC)                     | 1 Colour    | 60mm wide x 60mm high  |
| С | Digital Transfer Clothing A6 (DTC-A6) | Full Colour | 80mm wide x 80mm high  |
| С | Silicone (STP-A)                      | N/A         | 30mm wide x 30mm high  |
| С | Silicone (STP-B)                      | N/A         | 50mm wide x 50mm high  |
| С | Silicone (STP-C)                      | N/A         | 80mm wide x 80mm high  |