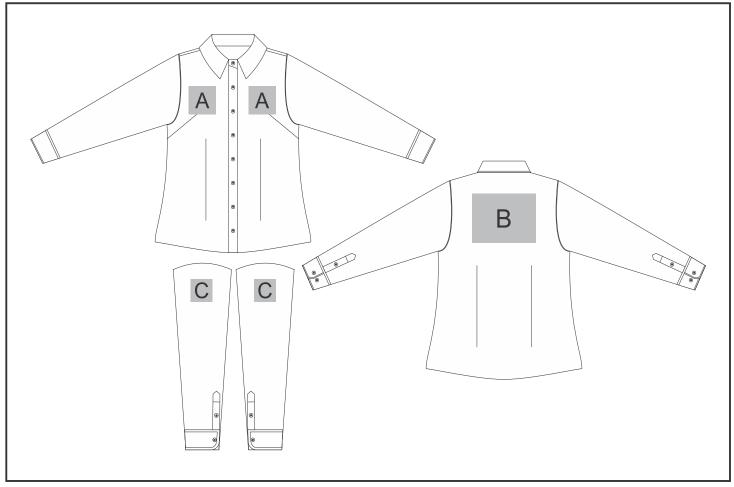

## Need to know:

Includes 1 Position Digital Transfer (setup fee applies)

- Cannot guarantee a 100% straight branding on any clothing item with check or stripe detail
- DTC/EMB inclusive Parameters: Left/Right Chest or Back = 100mm x 100mm

## **Branding Options:**

| Position | Branding Method (Branding Code)       | No. of Colours | Dimension               |
|----------|---------------------------------------|----------------|-------------------------|
| A        | Embroidery (EMB-A)                    | N/A            | 100mm wide x 100mm high |
| A        | Screen Print (SC)                     | 1 Colour       | 100mm wide x 60mm high  |
| A        | Digital Transfer Clothing A6 (DTC-A6) | Full Colour    | 100mm wide x 100mm high |
| A        | Silicone (STP-A)                      | N/A            | 30mm wide x 30mm high   |
| A        | Silicone (STP-B)                      | N/A            | 50mm wide x 50mm high   |
| A        | Silicone (STP-C)                      | N/A            | 80mm wide x 80mm high   |
| A        | Silicone (STP-D)                      | N/A            | 100mm wide x 40mm high  |
|          |                                       | •              |                         |
| В        | Embroidery (EMB-A)                    | N/A            | 200mm wide x 200mm high |

| В | Screen Print (SC)                     | 1 Colour    | 200mm wide x 150mm high |
|---|---------------------------------------|-------------|-------------------------|
| В | Digital Transfer Clothing A6 (DTC-A6) | Full Colour | 148mm wide x 105mm high |
| В | Digital Transfer Clothing A5 (DTC-A5) | Full Colour | 210mm wide x 148mm high |
| В | Silicone (STP-A)                      | N/A         | 30mm wide x 30mm high   |
| В | Silicone (STP-B)                      | N/A         | 50mm wide x 50mm high   |
| В | Silicone (STP-C)                      | N/A         | 80mm wide x 80mm high   |
| В | Silicone (STP-D)                      | N/A         | 120mm wide x 40mm high  |
|   |                                       |             |                         |
| С | Embroidery (EMB-A)                    | N/A         | 80mm wide x 60mm high   |
| С | Screen Print (SC)                     | 1 Colour    | 60mm wide x 60mm high   |
| С | Digital Transfer Clothing A6 (DTC-A6) | Full Colour | 80mm wide x 80mm high   |
| С | Silicone (STP-A)                      | N/A         | 30mm wide x 30mm high   |
| С | Silicone (STP-B)                      | N/A         | 50mm wide x 50mm high   |
| С | Silicone (STP-C)                      | N/A         | 80mm wide x 80mm high   |
|   |                                       |             |                         |