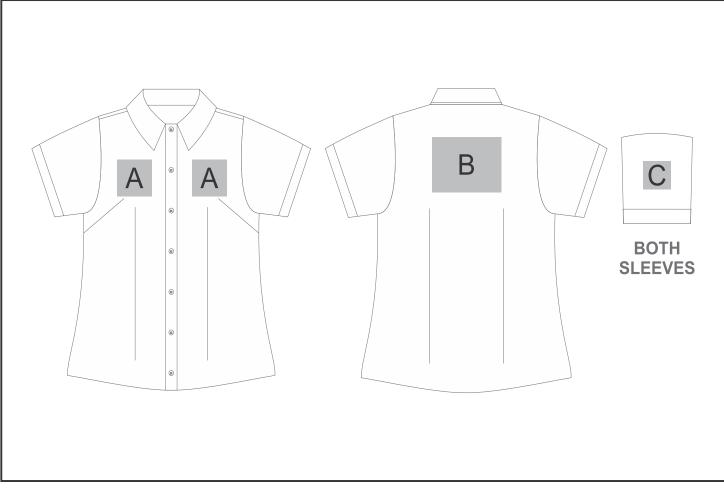

## **ALT-NHLS**

Ladies Short Sleeve Nottingham Shirt

## Need to know:

Includes 1 Position Digital Transfer (setup fee applies)

- Cannot guarantee a 100% straight branding on any clothing item with check or stripe detail
- DTC/EMB inclusive Parameters: Left/Right Chest or Back = 100mm x 100mm

## **Branding Options:**

| Position | Branding Method (Branding Code)       | No. of Colours | Dimension               |
|----------|---------------------------------------|----------------|-------------------------|
| А        | Embroidery (EMB-A)                    | N/A            | 100mm wide x 100mm high |
| A        | Screen Print (SC)                     | 1 Colour       | 100mm wide x 60mm high  |
| A        | Digital Transfer Clothing A6 (DTC-A6) | Full Colour    | 100mm wide x 100mm high |
| A        | Silicone (STP-A)                      | N/A            | 30mm wide x 30mm high   |
| A        | Silicone (STP-B)                      | N/A            | 50mm wide x 50mm high   |
| A        | Silicone (STP-C)                      | N/A            | 80mm wide x 80mm high   |

| А | Silicone (STP-D)                      | N/A         | 100mm wide x 40mm high  |
|---|---------------------------------------|-------------|-------------------------|
|   |                                       |             |                         |
| В | Embroidery (EMB-A)                    | N/A         | 200mm wide x 150mm high |
| В | Screen Print (SC)                     | 1 Colour    | 200mm wide x 150mm high |
| В | Digital Transfer Clothing A6 (DTC-A6) | Full Colour | 148mm wide x 105mm high |
| В | Digital Transfer Clothing A5 (DTC-A5) | Full Colour | 210mm wide x 148mm high |
| В | Silicone (STP-A)                      | N/A         | 30mm wide x 30mm high   |
| В | Silicone (STP-B)                      | N/A         | 50mm wide x 50mm high   |
| В | Silicone (STP-C)                      | N/A         | 80mm wide x 80mm high   |
| В | Silicone (STP-D)                      | N/A         | 120mm wide x 40mm high  |
|   |                                       |             |                         |
| С | Screen Print (SC)                     | 1 Colour    | 60mm wide x 60mm high   |
| С | Digital Transfer Clothing A6 (DTC-A6) | Full Colour | 80mm wide x 80mm high   |
| С | Silicone (STP-A)                      | N/A         | 30mm wide x 30mm high   |
| С | Silicone (STP-B)                      | N/A         | 50mm wide x 50mm high   |
| С | Silicone (STP-C)                      | N/A         | 80mm wide x 80mm high   |