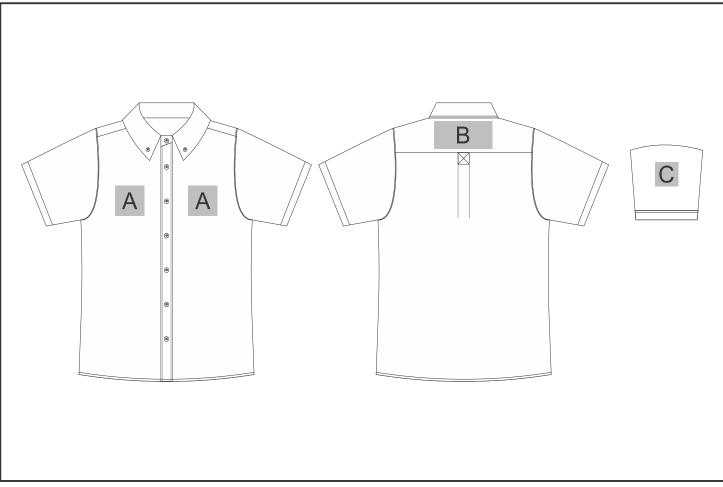

## **ALT-NHMS**

Mens Short Sleeve Nottingham Shirt

## Need to know:

Includes 1 Position Digital Transfer (setup fee applies)

- Cannot guarantee a 100% straight branding on any clothing item with check or stripe detail
- DTC/EMB inclusive Parameters: Left/Right Chest or Back = 100mm x 100mm

## **Branding Options:**

| Position | Branding Method (Branding Code)       | No. of Colours | Dimension               |
|----------|---------------------------------------|----------------|-------------------------|
| A        | Embroidery (EMB-A)                    | N/A            | 100mm wide x 100mm high |
| A        | Screen Print (SC)                     | 1 Colour       | 100mm wide x 60mm high  |
| A        | Digital Transfer Clothing A6 (DTC-A6) | Full Colour    | 100mm wide x 100mm high |
| A        | Silicone (STP-A)                      | N/A            | 30mm wide x 30mm high   |
| A        | Silicone (STP-B)                      | N/A            | 50mm wide x 50mm high   |
| A        | Silicone (STP-C)                      | N/A            | 80mm wide x 80mm high   |
| A        | Silicone (STP-D)                      | N/A            | 100mm wide x 40mm high  |
|          |                                       |                |                         |
| В        | Embroidery (EMB-A)                    | N/A            | 200mm wide x 70mm high  |

| В | Screen Print (SC)                     | 1 Colour    | 200mm wide x 70mm high  |
|---|---------------------------------------|-------------|-------------------------|
| В | Digital Transfer Clothing A6 (DTC-A6) | Full Colour | 148mm wide x 105mm high |
| В | Digital Transfer Clothing A5 (DTC-A5) | Full Colour | 210mm wide x 70mm high  |
| В | Silicone (STP-A)                      | N/A         | 30mm wide x 30mm high   |
| В | Silicone (STP-B)                      | N/A         | 50mm wide x 50mm high   |
| В | Silicone (STP-C)                      | N/A         | 80mm wide x 70mm high   |
| В | Silicone (STP-D)                      | N/A         | 120mm wide x 40mm high  |
|   |                                       | -           |                         |
| С | Screen Print (SC)                     | 1 Colour    | 60mm wide x 60mm high   |
| С | Digital Transfer Clothing A6 (DTC-A6) | Full Colour | 80mm wide x 80mm high   |
| С | Silicone (STP-A)                      | N/A         | 30mm wide x 30mm high   |

N/A

N/A

50mm wide x 50mm high

80mm wide x 80mm high

С

С

Silicone (STP-B)

Silicone (STP-C)