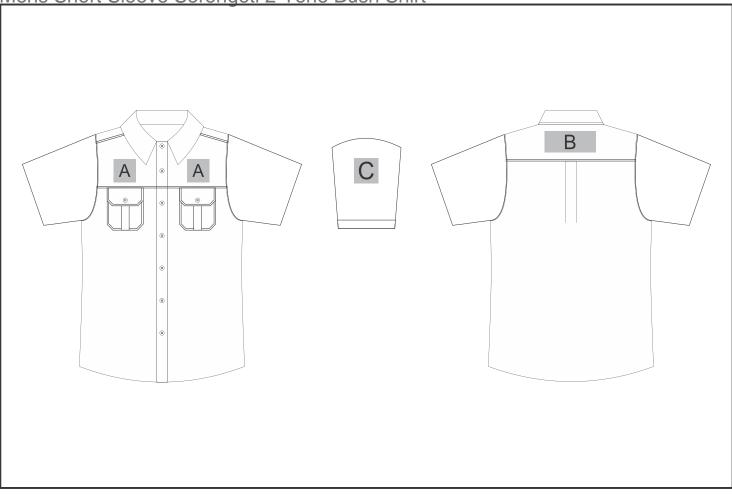

## ALT-SGMS

Mens Short Sleeve Serengeti 2-Tone Bush Shirt

## Need to know:

Includes 1 Position Digital Transfer (setup fee applies)

- Cannot guarantee a 100% straight branding on any clothing item with check or stripe detail
- DTC/EMB inclusive Parameters: Left/Right Chest or Back = 100mm x 100mm

## **Branding Options:**

| Position | Branding Method (Branding Code)       | No. of Colours | Dimension               |
|----------|---------------------------------------|----------------|-------------------------|
| A        | Embroidery (EMB-A)                    | N/A            | 100mm wide x 100mm high |
| A        | Screen Print (SC)                     | 1 Colour       | 100mm wide x 60mm high  |
| A        | Digital Transfer Clothing A6 (DTC-A6) | Full Colour    | 100mm wide x 100mm high |
| A        | Silicone (STP-A)                      | N/A            | 30mm wide x 30mm high   |
| A        | Silicone (STP-B)                      | N/A            | 50mm wide x 50mm high   |
| A        | Silicone (STP-C)                      | N/A            | 80mm wide x 80mm high   |
| A        | Silicone (STP-D)                      | N/A            | 100mm wide x 40mm high  |
|          |                                       | •              |                         |
| В        | Embroidery (EMB-A)                    | N/A            | 200mm wide x 70mm high  |

| В | Screen Print (SC)                     | 1 Colour    | 200mm wide x 70mm high |
|---|---------------------------------------|-------------|------------------------|
| В | Digital Transfer Clothing A6 (DTC-A6) | Full Colour | 148mm wide x 70mm high |
| В | Digital Transfer Clothing A5 (DTC-A5) | Full Colour | 210mm wide x 70mm high |
| В | Silicone (STP-A)                      | N/A         | 30mm wide x 30mm high  |
| В | Silicone (STP-B)                      | N/A         | 50mm wide x 50mm high  |
| В | Silicone (STP-C)                      | N/A         | 80mm wide x 70mm high  |
| В | Silicone (STP-D)                      | N/A         | 120mm wide x 40mm high |
|   |                                       |             | •                      |
| С | Embroidery (EMB-A)                    | N/A         | 80mm wide x 60mm high  |
| С | Screen Print (SC)                     | 1 Colour    | 60mm wide x 60mm high  |
| С | Digital Transfer Clothing A6 (DTC-A6) | Full Colour | 80mm wide x 80mm high  |
| С | Silicone (STP-A)                      | N/A         | 30mm wide x 30mm high  |
| С | Silicone (STP-B)                      | N/A         | 50mm wide x 50mm high  |
| С | Silicone (STP-C)                      | N/A         | 80mm wide x 80mm high  |
|   |                                       |             |                        |