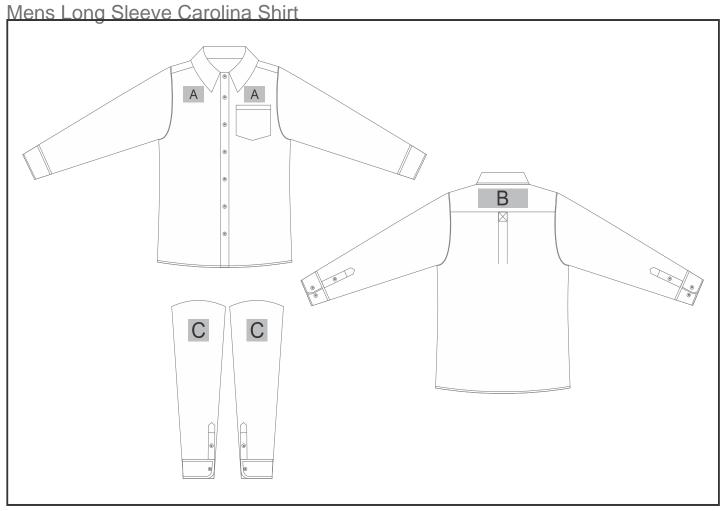

## Need to know:

Includes 1 Position Embroidery (setup fee applies)

- Cannot guarantee a 100% straight branding on any clothing item with check or stripe detail
- EMB inclusive Parameters: Left/Right Chest or Back = 100mm x 100mm

## **Branding Options:**

| Position | Branding Method (Branding Code)       | No. of Colours | Dimension              |
|----------|---------------------------------------|----------------|------------------------|
| А        | Embroidery (EM-CLOTHING)              | N/A            | 80mm wide x 60mm high  |
| А        | Screen Print (SC)                     | 1 Colour       | 100mm wide x 60mm high |
| А        | Digital Transfer Clothing A6 (DTC-A6) | Full Colour    | 100mm wide x 60mm high |
| А        | Silicone (STP-A)                      | N/A            | 30mm wide x 30mm high  |
| А        | Silicone (STP-B)                      | N/A            | 50mm wide x 50mm high  |
| А        | Silicone (STP-C)                      | N/A            | 80mm wide x 60mm high  |

| B Embroidery (EM-CLOTHING) N/A 200mm wide x 80mm high |
|-------------------------------------------------------|
|-------------------------------------------------------|

| В | Screen Print (SC)                     | 1 Colour    | 200mm wide x 70mm high |
|---|---------------------------------------|-------------|------------------------|
| В | Digital Transfer Clothing A6 (DTC-A6) | Full Colour | 148mm wide x 70mm high |
| В | Digital Transfer Clothing A5 (DTC-A5) | Full Colour | 210mm wide x 70mm high |
| В | Silicone (STP-A)                      | N/A         | 30mm wide x 30mm high  |
| В | Silicone (STP-B)                      | N/A         | 50mm wide x 50mm high  |
| В | Silicone (STP-C)                      | N/A         | 80mm wide x 70mm high  |
| В | Silicone (STP-D)                      | N/A         | 120mm wide x 40mm high |
|   |                                       |             |                        |
| С | Embroidery (EM-CLOTHING)              | N/A         | 80mm wide x 60mm high  |
| С | Screen Print (SC)                     | 1 Colour    | 60mm wide x 60mm high  |
| С | Digital Transfer Clothing A6 (DTC-A6) | Full Colour | 80mm wide x 80mm high  |
| С | Silicone (STP-A)                      | N/A         | 30mm wide x 30mm high  |
| С | Silicone (STP-B)                      | N/A         | 50mm wide x 50mm high  |
| С | Silicone (STP-C)                      | N/A         | 80mm wide x 80mm high  |