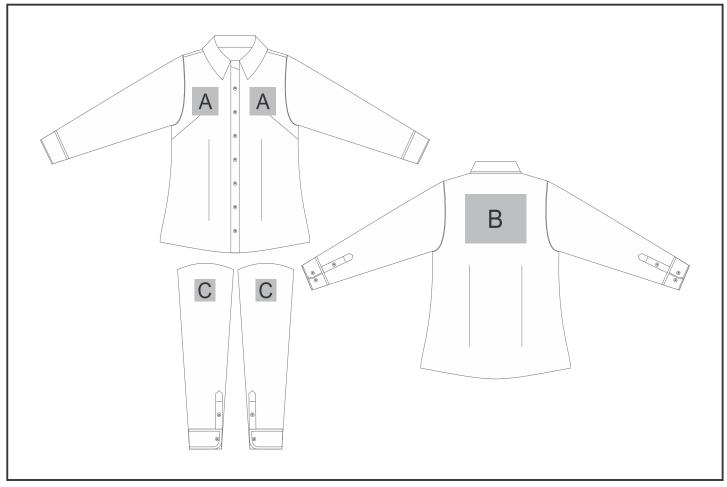

## **BAS-10261**

Ladies Long Sleeve Carolina Shirt

## Need to know:

Includes 1 Position Embroidery (setup fee applies)

- Cannot guarantee a 100% straight branding on any clothing item with check or stripe detail
- EMB inclusive Parameters: Left/Right Chest or Back = 100mm x 100mm

## **Branding Options:**

| Position | Branding Method (Branding Code)       | No. of Colours | Dimension               |
|----------|---------------------------------------|----------------|-------------------------|
| А        | Embroidery (EM-CLOTHING)              | N/A            | 100mm wide x 100mm high |
| А        | Screen Print (SC)                     | 1 Colour       | 100mm wide x 60mm high  |
| А        | Digital Transfer Clothing A6 (DTC-A6) | Full Colour    | 100mm wide x 100mm high |
| А        | Silicone (STP-A)                      | N/A            | 30mm wide x 30mm high   |
| А        | Silicone (STP-B)                      | N/A            | 50mm wide x 50mm high   |
| А        | Silicone (STP-C)                      | N/A            | 80mm wide x 80mm high   |
| А        | Silicone (STP-D)                      | N/A            | 100mm wide x 40mm high  |

|   |                                       | 1           |                         |
|---|---------------------------------------|-------------|-------------------------|
| В | Embroidery (EM-CLOTHING)              | N/A         | 200mm wide x 150mm high |
| В | Screen Print (SC)                     | 1 Colour    | 200mm wide x 150mm high |
| В | Digital Transfer Clothing A6 (DTC-A6) | Full Colour | 148mm wide x 105mm high |
| В | Digital Transfer Clothing A5 (DTC-A5) | Full Colour | 210mm wide x 148mm high |
| В | Silicone (STP-A)                      | N/A         | 30mm wide x 30mm high   |
| В | Silicone (STP-B)                      | N/A         | 50mm wide x 50mm high   |
| В | Silicone (STP-C)                      | N/A         | 80mm wide x 80mm high   |
| В | Silicone (STP-D)                      | N/A         | 120mm wide x 40mm high  |
|   | 1                                     |             |                         |
| С | Embroidery (EM-CLOTHING)              | N/A         | 80mm wide x 60mm high   |
| С | Screen Print (SC)                     | 1 Colour    | 60mm wide x 60mm high   |
| С | Digital Transfer Clothing A6 (DTC-A6) | Full Colour | 80mm wide x 80mm high   |
| С | Silicone (STP-A)                      | N/A         | 30mm wide x 30mm high   |
| С | Silicone (STP-B)                      | N/A         | 50mm wide x 50mm high   |
| С | Silicone (STP-C)                      | N/A         | 80mm wide x 80mm high   |