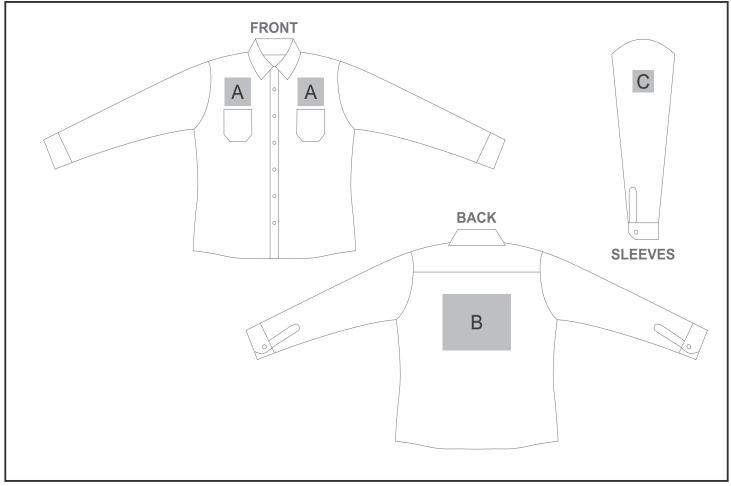

## **BAS-11204**

Mens Long Sleeve Eastwood Shirt

## Need to know:

- Includes 1-Position Embroidery OR 1-Position Digital Transfer (setup fees apply)
- Cannot guarantee a 100% straight branding on any clothing item with check or stripe detail
- EMB/DTC inclusive Parameters: Left/Right Chest=100mm x 100mm OR Back = 8000mm2

## **Branding Options:**

| Position | Branding Method (Branding Code)       | No. of Colours | Dimension               |
|----------|---------------------------------------|----------------|-------------------------|
| А        | Embroidery (EM-CLOTHING)              | N/A            | 100mm wide x 100mm high |
| А        | Digital Transfer Clothing A6 (DTC-A6) | Full Colour    | 100mm wide x 100mm high |
| А        | Screen Print (SA)                     | 6 Colours      | 100mm wide x 80mm high  |
| А        | Silicone (STP-A)                      | N/A            | 30mm wide x 30mm high   |
| А        | Silicone (STP-B)                      | N/A            | 50mm wide x 50mm high   |
| А        | Silicone (STP-C)                      | N/A            | 80mm wide x 80mm high   |
| А        | Silicone (STP-D)                      | N/A            | 100mm wide x 40mm high  |

|   |                                       | 1           |                         |
|---|---------------------------------------|-------------|-------------------------|
| В | Embroidery (EM-CLOTHING)              | N/A         | 200mm wide x 200mm high |
| В | Digital Transfer Clothing A5 (DTC-A5) | Full Colour | 210mm wide x 148mm high |
| В | Screen Print (SA)                     | 6 Colours   | 200mm wide x 260mm high |
| В | Silicone (STP-A)                      | N/A         | 30mm wide x 30mm high   |
| В | Silicone (STP-B)                      | N/A         | 50mm wide x 50mm high   |
| В | Silicone (STP-C)                      | N/A         | 80mm wide x 80mm high   |
| В | Silicone (STP-D)                      | N/A         | 120mm wide x 40mm high  |
|   |                                       |             |                         |
| С | Embroidery (EM-CLOTHING)              | N/A         | 80mm wide x 60mm high   |
| С | Digital Transfer Clothing A6 (DTC-A6) | Full Colour | 80mm wide x 80mm high   |
| С | Screen Print (SA)                     | 6 Colours   | 80mm wide x 60mm high   |
| С | Silicone (STP-A)                      | N/A         | 30mm wide x 30mm high   |
| С | Silicone (STP-B)                      | N/A         | 50mm wide x 50mm high   |
| С | Silicone (STP-C)                      | N/A         | 80mm wide x 80mm high   |