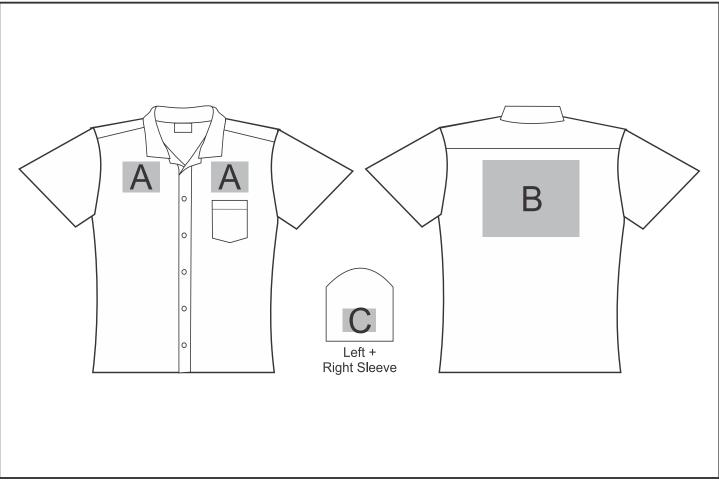

## Need to know:

Includes 1-Position Embroidery OR 1 Position Digital Transfer (setup fee applies)

- Cannot guarantee a 100% straight branding on any clothing item with check or stripe detail
- EMB/DTC inclusive Parameters: Left/Right Chest OR Back =100mm x 100mm

## **Branding Options:**

| Position | Branding Method (Branding Code)       | No. of Colours | Dimension               |
|----------|---------------------------------------|----------------|-------------------------|
| А        | Embroidery (EM-CLOTHING)              | N/A            | 100mm wide x 100mm high |
| A        | Digital Transfer Clothing A6 (DTC-A6) | Full Colour    | 100mm wide x 100mm high |
| A        | Silicone (STP-A)                      | N/A            | 30mm wide x 30mm high   |
| A        | Silicone (STP-B)                      | N/A            | 50mm wide x 50mm high   |
| A        | Silicone (STP-C)                      | N/A            | 80mm wide x 80mm high   |
| А        | Silicone (STP-D)                      | N/A            | 100mm wide x 40mm high  |

| В | Embroidery (EM-CLOTHING)              | N/A         | 200mm wide x 200mm high |
|---|---------------------------------------|-------------|-------------------------|
| В | Digital Transfer Clothing A6 (DTC-A6) | Full Colour | 105mm wide x 148mm high |
| В | Digital Transfer Clothing A5 (DTC-A5) | Full Colour | 210mm wide x 148mm high |
| В | Silicone (STP-A)                      | N/A         | 30mm wide x 30mm high   |
| В | Silicone (STP-B)                      | N/A         | 50mm wide x 50mm high   |
| В | Silicone (STP-C)                      | N/A         | 80mm wide x 80mm high   |
| В | Silicone (STP-D)                      | N/A         | 120mm wide x 40mm high  |
|   | •<br>•                                |             |                         |
| С | Embroidery (EM-CLOTHING)              | N/A         | 50mm wide x 50mm high   |

| C | Embroidery (EM-CLOTHING)              | N/A         | 50mm wide x 50mm high |
|---|---------------------------------------|-------------|-----------------------|
| С | Digital Transfer Clothing A6 (DTC-A6) | Full Colour | 50mm wide x 50mm high |
| С | Silicone (STP-A)                      | N/A         | 30mm wide x 30mm high |
| С | Silicone (STP-B)                      | N/A         | 50mm wide x 50mm high |