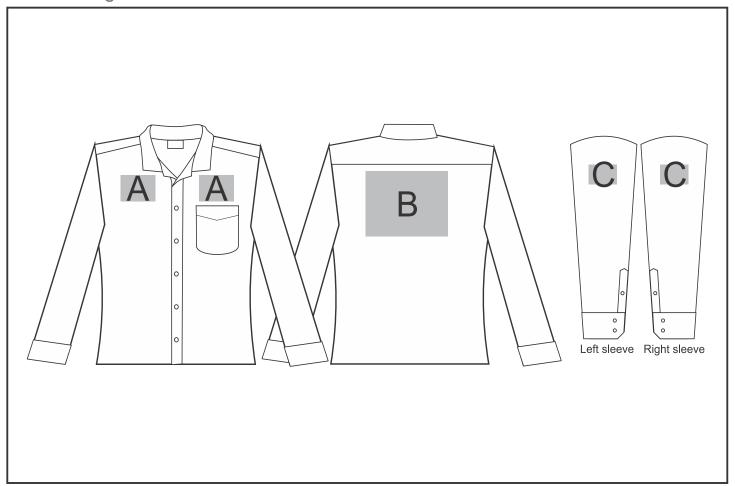

## **Branding Options:**

| Position | Branding Method (Branding Code)       | No. of Colours | Dimension               |
|----------|---------------------------------------|----------------|-------------------------|
| А        | Embroidery (EM-CLOTHING)              | N/A            | 100mm wide x 100mm high |
| Α        | Digital Transfer Clothing A6 (DTC-A6) | Full Colour    | 100mm wide x 100mm high |
| А        | Silicone (STP-A)                      | N/A            | 30mm wide x 30mm high   |
| А        | Silicone (STP-B)                      | N/A            | 50mm wide x 50mm high   |
| А        | Silicone (STP-C)                      | N/A            | 80mm wide x 80mm high   |
| А        | Silicone (STP-D)                      | N/A            | 100mm wide x 40mm high  |

| В | Embroidery (EM-CLOTHING)              | N/A         | 200mm wide x 200mm high |
|---|---------------------------------------|-------------|-------------------------|
| В | Digital Transfer Clothing A6 (DTC-A6) | Full Colour | 105mm wide x 148mm high |
| В | Digital Transfer Clothing A5 (DTC-A5) | Full Colour | 210mm wide x 148mm high |
| В | Silicone (STP-A)                      | N/A         | 30mm wide x 30mm high   |
| В | Silicone (STP-B)                      | N/A         | 50mm wide x 50mm high   |
| В | Silicone (STP-C)                      | N/A         | 80mm wide x 80mm high   |
| В | Silicone (STP-D)                      | N/A         | 120mm wide x 40mm high  |
|   |                                       |             |                         |
| С | Embroidery (EM-CLOTHING)              | N/A         | 80mm wide x 60mm high   |
| С | Digital Transfer Clothing A6 (DTC-A6) | Full Colour | 80mm wide x 80mm high   |
| С | Silicone (STP-A)                      | N/A         | 30mm wide x 30mm high   |
| С | Silicone (STP-B)                      | N/A         | 50mm wide x 50mm high   |

N/A

80mm wide x 80mm high

С

Silicone (STP-C)