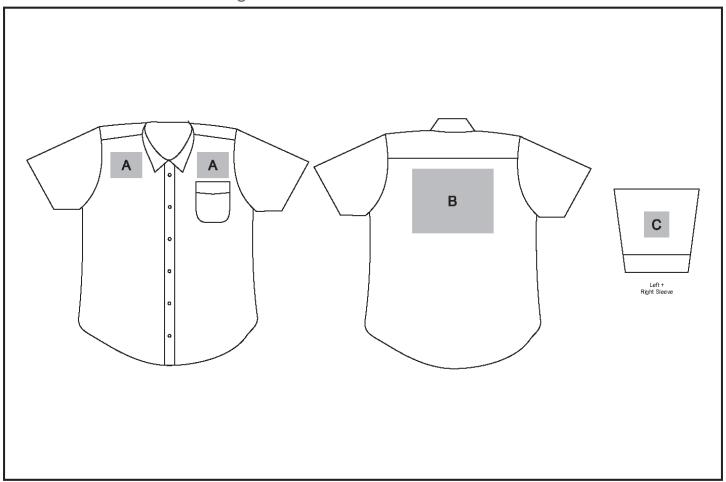

## **BAS-7756**

Mens Short Sleeve Kensington Shirt

## Need to know:

Includes 1-Position Embroidery OR 1 Position Digital Transfer (setup fee applies)

- Cannot guarantee a 100% straight branding on any clothing item with check or stripe detail
- EMB/DTC inclusive Parameters: Left/Right Chest OR Back =100mm x 100mm

## **Branding Options:**

| Position | Branding Method (Branding Code)       | No. of Colours | Dimension              |
|----------|---------------------------------------|----------------|------------------------|
| А        | Embroidery (EM-CLOTHING)              | N/A            | 100mm wide x 80mm high |
| А        | Screen Print (SP)                     | 6 Colours      | 100mm wide x 80mm high |
| А        | Digital Transfer Clothing A6 (DTC-A6) | Full Colour    | 100mm wide x 80mm high |
| А        | Silicone (STP-A)                      | N/A            | 30mm wide x 30mm high  |
| А        | Silicone (STP-B)                      | N/A            | 50mm wide x 50mm high  |
| А        | Silicone (STP-C)                      | N/A            | 80mm wide x 80mm high  |
| А        | Silicone (STP-D)                      | N/A            | 100mm wide x 40mm high |

| B Embroidery (EM-CLOTHING) N/A 200mm wide x 200mm high | B Embroidery (EM | :M-CLOTHING) | N/A | 200mm wide x 200mm high |
|--------------------------------------------------------|------------------|--------------|-----|-------------------------|
|--------------------------------------------------------|------------------|--------------|-----|-------------------------|

| 1 |                                       | 1           | 1                       |
|---|---------------------------------------|-------------|-------------------------|
| В | Screen Print (SP)                     | 6 Colours   | 260mm wide x 200mm high |
| В | Digital Transfer Clothing A6 (DTC-A6) | Full Colour | 105mm wide x 148mm high |
| В | Digital Transfer Clothing A5 (DTC-A5) | Full Colour | 210mm wide x 148mm high |
| В | Silicone (STP-A)                      | N/A         | 30mm wide x 30mm high   |
| В | Silicone (STP-B)                      | N/A         | 50mm wide x 50mm high   |
| В | Silicone (STP-C)                      | N/A         | 80mm wide x 80mm high   |
| В | Silicone (STP-D)                      | N/A         | 120mm wide x 40mm high  |
|   |                                       |             |                         |
| С | Embroidery (EM-CLOTHING)              | N/A         | 80mm wide x 60mm high   |
| С | Screen Print (SP)                     | 6 Colours   | 60mm wide x 60mm high   |
| С | Digital Transfer Clothing A6 (DTC-A6) | Full Colour | 80mm wide x 80mm high   |
| С | Silicone (STP-A)                      | N/A         | 30mm wide x 30mm high   |
| С | Silicone (STP-B)                      | N/A         | 50mm wide x 50mm high   |
| С | Silicone (STP-C)                      | N/A         | 80mm wide x 80mm high   |